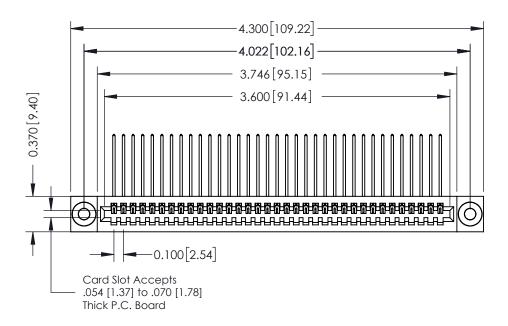

**Mounting Option** 03-.116 (2.95) I.D. Floating Eyelets **Contact Detail** 

559-90 Degree Bend (Code 541 Contacts) .100 [2.54] Contact Spacing x .200 [5.08] Row Spacing

**See Accompanying Pages for:** 

- **Contact Bend Details**
- **Mounting Options**

342 / 392 Card Edge Connector Part Number: 342-035-559-103

YOUR CONNECTION TO QUALITY & SERVICE

CANADA

342 ENG MASTER J.LEE DATE: OCT. 06/09 SHEET 1 OF 3

342 Assembly

THIS IS A C.A.D. GENERATED DRAWING DO NOT MAKE MANUAL REVISIONS TO MASTER. ISSUE NUMBER

ORIGINAL

1

| 342 / 392 Series Card Edge Connector<br>Contact Bend Detail |                                                                                                                                                                                                  | ACAD REFERENCE NO. 342 ENG MASTER |             |                  |        |
|-------------------------------------------------------------|--------------------------------------------------------------------------------------------------------------------------------------------------------------------------------------------------|-----------------------------------|-------------|------------------|--------|
|                                                             |                                                                                                                                                                                                  | DRAWN:                            | J.LEE       | DATE: OCT. 06/09 |        |
|                                                             |                                                                                                                                                                                                  | CHECKED:                          |             | DATE:            |        |
| TORONTO, ONTARIO                                            | THESE DRAWINGS AND SPECIFICATIONS ARE THE PROPERTY OF EDAC INC. AND SHALL NOT BE REPRODUCED, OR COPIED OR USED AS THE BASIS FOR THE MANUFACTURE OR SALE OF APPARATUS WITHOUT WRITTEN PERMISSION. | SCALE:                            | NTS         | SHEET :          | 2 OF 3 |
|                                                             |                                                                                                                                                                                                  | DRAWING                           | NUMBER      |                  | ISSUE  |
| YOUR CONNECTION TO QUALITY & SERVICE                        |                                                                                                                                                                                                  | 3                                 | 42 Assembly |                  | 1      |