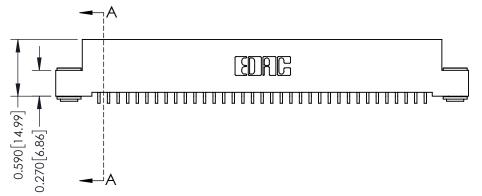

THIS IS A C.A.D. GENERATED DRAWING DO NOT MAKE MANUAL REVISIONS TO MASTER. ISSUE NUMBER

ORIGINAL

1

| 342 / 392 Series Card Edge Connector<br>Contact Bend Detail |                                                                                                                                                                                                  | ACAD REFERENCE NO. 342 ENG MASTER |             |                  |        |
|-------------------------------------------------------------|--------------------------------------------------------------------------------------------------------------------------------------------------------------------------------------------------|-----------------------------------|-------------|------------------|--------|
|                                                             |                                                                                                                                                                                                  | DRAWN:                            | J.LEE       | DATE: OCT. 06/09 |        |
|                                                             |                                                                                                                                                                                                  | CHECKED:                          |             | DATE:            |        |
| TORONTO, ONTARIO                                            | THESE DRAWINGS AND SPECIFICATIONS ARE THE PROPERTY OF EDAC INC. AND SHALL NOT BE REPRODUCED, OR COPIED OR USED AS THE BASIS FOR THE MANUFACTURE OR SALE OF APPARATUS WITHOUT WRITTEN PERMISSION. | SCALE:                            | NTS         | SHEET :          | 2 OF 3 |
|                                                             |                                                                                                                                                                                                  | DRAWING                           | NUMBER      |                  | ISSUE  |
| YOUR CONNECTION TO QUALITY & SERVICE                        |                                                                                                                                                                                                  | 3                                 | 42 Assembly |                  | 1      |