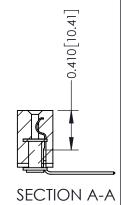

THIS IS A C.A.D. GENERATED DRAWING DO NOT MAKE MANUAL REVISIONS TO MASTER. ISSUE NUMBER

ORIGINAL

1

| 342 / 392 Series Card Edge Connector<br>Contact Bend Detail |                                                                                                                                                                                                  | ACAD REFERENCE NO. 342 ENG MASTER |             |                  |        |
|-------------------------------------------------------------|--------------------------------------------------------------------------------------------------------------------------------------------------------------------------------------------------|-----------------------------------|-------------|------------------|--------|
|                                                             |                                                                                                                                                                                                  | DRAWN:                            | J.LEE       | DATE: OCT. 06/09 |        |
|                                                             |                                                                                                                                                                                                  | CHECKED:                          |             | DATE:            |        |
| TORONTO, ONTARIO                                            | THESE DRAWINGS AND SPECIFICATIONS ARE THE PROPERTY OF EDAC INC. AND SHALL NOT BE REPRODUCED, OR COPIED OR USED AS THE BASIS FOR THE MANUFACTURE OR SALE OF APPARATUS WITHOUT WRITTEN PERMISSION. | SCALE:                            | NTS         | SHEET :          | 2 OF 3 |
|                                                             |                                                                                                                                                                                                  | DRAWING                           | NUMBER      |                  | ISSUE  |
| YOUR CONNECTION TO QUALITY & SERVICE                        |                                                                                                                                                                                                  | 3                                 | 42 Assembly |                  | 1      |