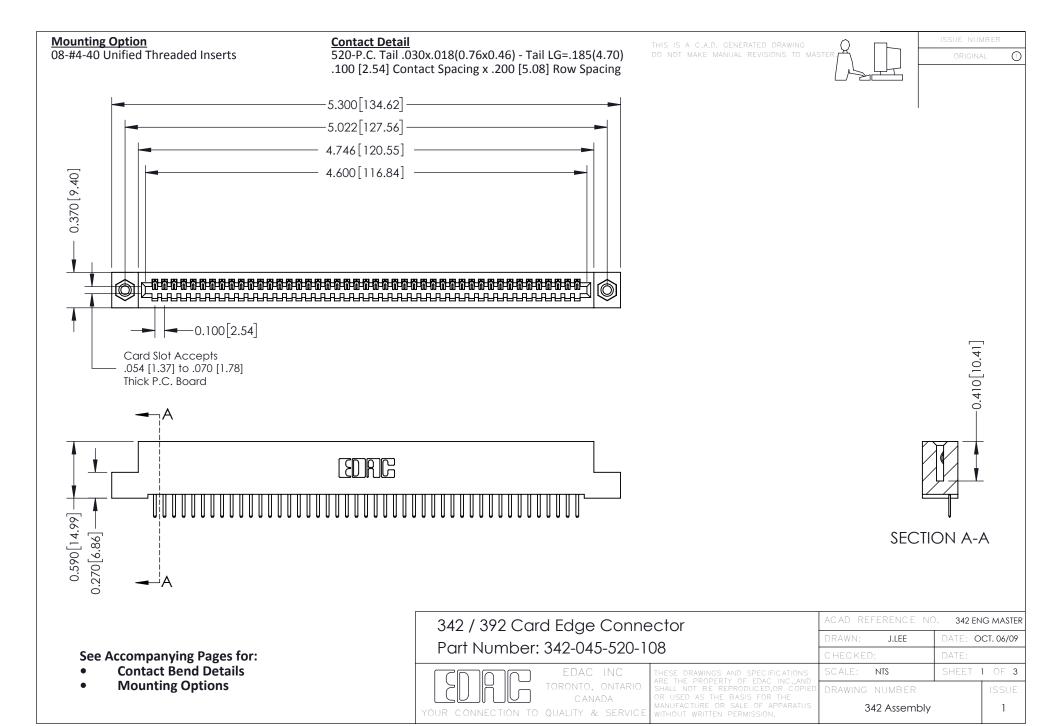

THIS IS A C.A.D. GENERATED DRAWING DO NOT MAKE MANUAL REVISIONS TO MASTER. ISSUE NUMBER

ORIGINAL

1



| 342 / 392 Series Card Edge Connector<br>Contact Bend Detail |                                                                                                                                                                                                  | ACAD REFERENCE NO. 342 ENG MASTER |             |                  |        |
|-------------------------------------------------------------|--------------------------------------------------------------------------------------------------------------------------------------------------------------------------------------------------|-----------------------------------|-------------|------------------|--------|
|