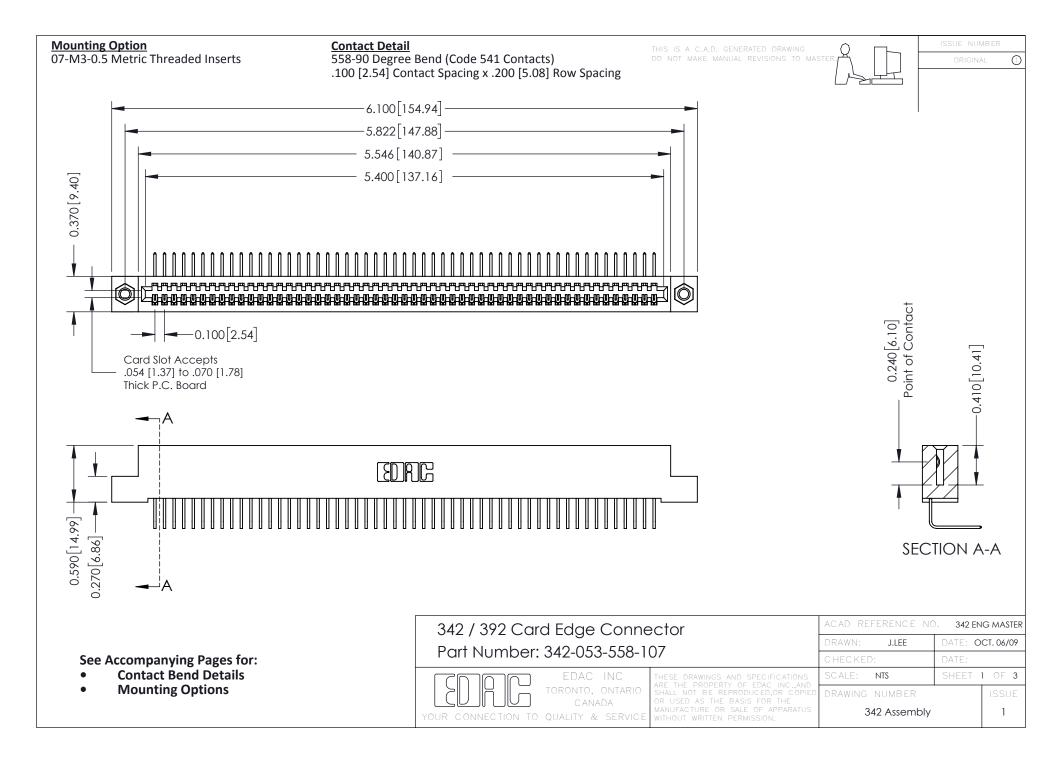

THIS IS A C.A.D. GENERATED DRAWING DO NOT MAKE MANUAL REVISIONS TO MASTER. ISSUE NUMBER

ORIGINAL

1



| 342 / 392 Series Card Edge Connector<br>Contact Bend Detail |                                                                                                                                                                                                  | ACAD REFERENCE NO. 342 ENG MASTER |             |                  |        |
|-------------------------------------------------------------|--------------------------------------------------------------------------------------------------------------------------------------------------------------------------------------------------|-----------------------------------|-------------|------------------|--------|
|