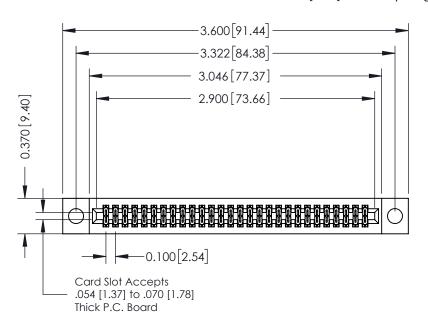

## **See Accompanying Pages for:**

- **Contact Bend Details**
- **Mounting Options**

342 / 392 Card Edge Connector Part Number: 342-056-500-204

YOUR CONNECTION TO QUALITY & SERVICE

342 ENG MASTER J.LEE DATE: OCT. 06/09 SHEET 1 OF 3

342 Assembly

THIS IS A C.A.D. GENERATED DRAWING DO NOT MAKE MANUAL REVISIONS TO MASTER. ISSUE NUMBER

ORIGINAL

1

| 342 / 392 Series Card Edge Connector<br>Contact Bend Detail |                                                                                                                                                                                                  | ACAD REFERENCE NO. 342 ENG MASTER |             |                  |        |
|-------------------------------------------------------------|--------------------------------------------------------------------------------------------------------------------------------------------------------------------------------------------------|-----------------------------------|-------------|------------------|--------|
|                                                             |                                                                                                                                                                                                  | DRAWN:                            | J.LEE       | DATE: OCT. 06/09 |        |
|                                                             |                                                                                                                                                                                                  | CHECKED:                          |             | DATE:            |        |
| TORONTO, ONTARIO                                            | THESE DRAWINGS AND SPECIFICATIONS ARE THE PROPERTY OF EDAC INC. AND SHALL NOT BE REPRODUCED, OR COPIED OR USED AS THE BASIS FOR THE MANUFACTURE OR SALE OF APPARATUS WITHOUT WRITTEN PERMISSION. | SCALE:                            | NTS         | SHEET :          | 2 OF 3 |
|                                                             |                                                                                                                                                                                                  | DRAWING                           | NUMBER      |                  | ISSUE  |
| YOUR CONNECTION TO QUALITY & SERVICE                        |                                                                                                                                                                                                  | 3                                 | 42 Assembly |                  | 1      |