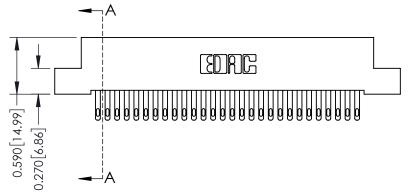

## **Mounting Option**

04-.156 (3.96) Dia. Mounting Holes

THIS IS A C.A.D. GENERATED DRAWING DO NOT MAKE MANUAL REVISIONS TO MASTER

ISSUE NUMBER

ORIGINAL

1

| 342 / 392 Card Edge Connector<br>Mounting Options |                                                                                                                                                                                               | ACAD REFERENCE NO. 342 ENG MASTER |                         |        |  |  |
|---------------------------------------------------|-----------------------------------------------------------------------------------------------------------------------------------------------------------------------------------------------|-----------------------------------|-------------------------|--------|--|--|
|                                                   |                                                                                                                                                                                               | DRAWN: J.LEE                      | DATE: <b>OCT. 06/09</b> |        |  |  |
|                                                   |                                                                                                                                                                                               | CHECKED:                          | DATE:                   |        |  |  |
| TORONTO, ONTARIO                                  | THESE DRAWINGS AND SPECIFICATIONS ARE THE PROPERTY OF EDAC INCAND SHALL NOT BE REPRODUCED,OR COPIED OR USED AS THE BASIS FOR THE MANUFACTURE OR SALE OF APPARATUS WITHOUT WRITTEN PERMISSION. | SCALE: NTS                        | SHEET :                 | 3 OF 3 |  |  |
|                                                   |                                                                                                                                                                                               | DRAWING NUMBER                    | •                       | ISSUE  |  |  |
| YOUR CONNECTION TO QUALITY & SERVICE              |                                                                                                                                                                                               | 342 Assembly                      |                         | 1      |  |  |