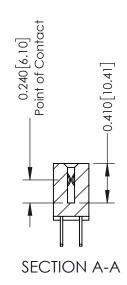

## **Contact Detail**

500-Wire Hole .050x.025(1.27x0.64) - Tail LG=.270(6.86) .100 [2.54] Contact Spacing x .200 [5.08] Row Spacing