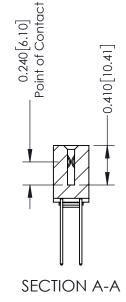

342 Assembly

THIS IS A C.A.D. GENERATED DRAWING DO NOT MAKE MANUAL REVISIONS TO MASTER. ISSUE NUMBER

ORIGINAL

1

| 342 / 392 Series Card Edge Connector<br>Contact Bend Detail |                                                                                                                                     | ACAD REFERENCE NO. 342 ENG MASTER |             |          |          |
|-------------------------------------------------------------|-------------------------------------------------------------------------------------------------------------------------------------|-----------------------------------|-------------|----------|----------|
|                                                             |                                                                                                                                     | DRAWN:                            | J.LEE       | DATE: OC | T. 06/09 |
|                                                             |                                                                                                                                     | CHECKED                           | ):          | DATE:    |          |
| EDAC INC                                                    | ARE THE PROPERTY OF EDAC INC., AND SHALL NOT BE REPRODUCED, OR COPIED OR USED AS THE BASIS FOR THE MANUFACTURE OR SALE OF APPARATUS | SCALE:                            | NTS         | SHEET :  | 2 OF 3   |
| TORONTO, ONTARIO                                            |                                                                                                                                     | DRAWING                           | NUMBER      |          | ISSUE    |
| YOUR CONNECTION TO QUALITY & SERVICE                        |                                                                                                                                     | 3                                 | 42 Assembly |          | 1        |