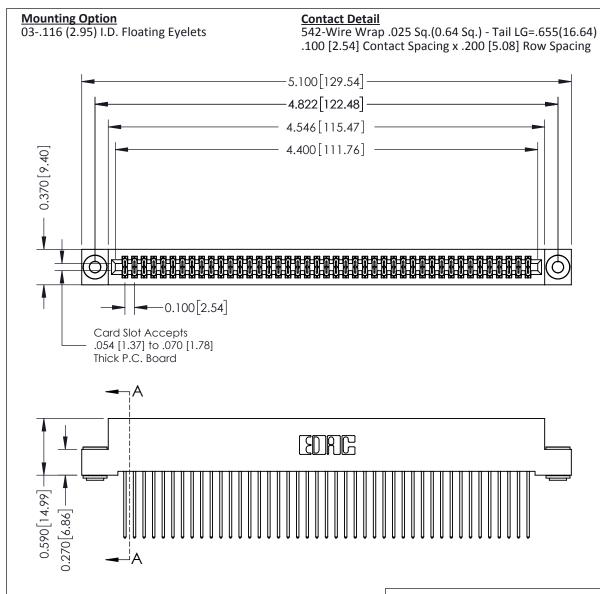

## **See Accompanying Pages for:**

- **Contact Bend Details**
- **Mounting Options**

| 342 / 392 Card Edge Connector |
|-------------------------------|
| Part Number: 342-086-542-203  |

YOUR CONNECTION TO QUALITY & SERVICE

THIS IS A C.A.D. GENERATED DRAWING DO NOT MAKE MANUAL REVISIONS TO MASTER

ISSUE NUMBER

ORIGINAL

1

| 342 / 392 Card Edge Connector<br>Mounting Options |                                                                                                                                     | ACAD REFERENCE NO. 342 ENG MASTER |         |           |  |
|---------------------------------------------------|-------------------------------------------------------------------------------------------------------------------------------------|-----------------------------------|---------|-----------|--|
|                                                   |                                                                                                                                     | DRAWN: J.LEE                      | DATE: O | CT. 06/09 |  |
|                                                   |                                                                                                                                     | CHECKED:                          | DATE:   |           |  |
| EDAC INC                                          | ARE THE PROPERTY OF EDAC INC.,AND — SHALL NOT BE REPRODUCED,OR COPIED OR USED AS THE BASIS FOR THE MANUFACTURE OR SALE OF APPARATUS | SCALE: NTS                        | SHEET : | 3 OF 3    |  |
| TORONTO, ONTARIO                                  |                                                                                                                                     | DRAWING NUMBER                    | •       | ISSUE     |  |
| YOUR CONNECTION TO QUALITY & SERVICE              |                                                                                                                                     | 342 Assembly                      |         | 1         |  |