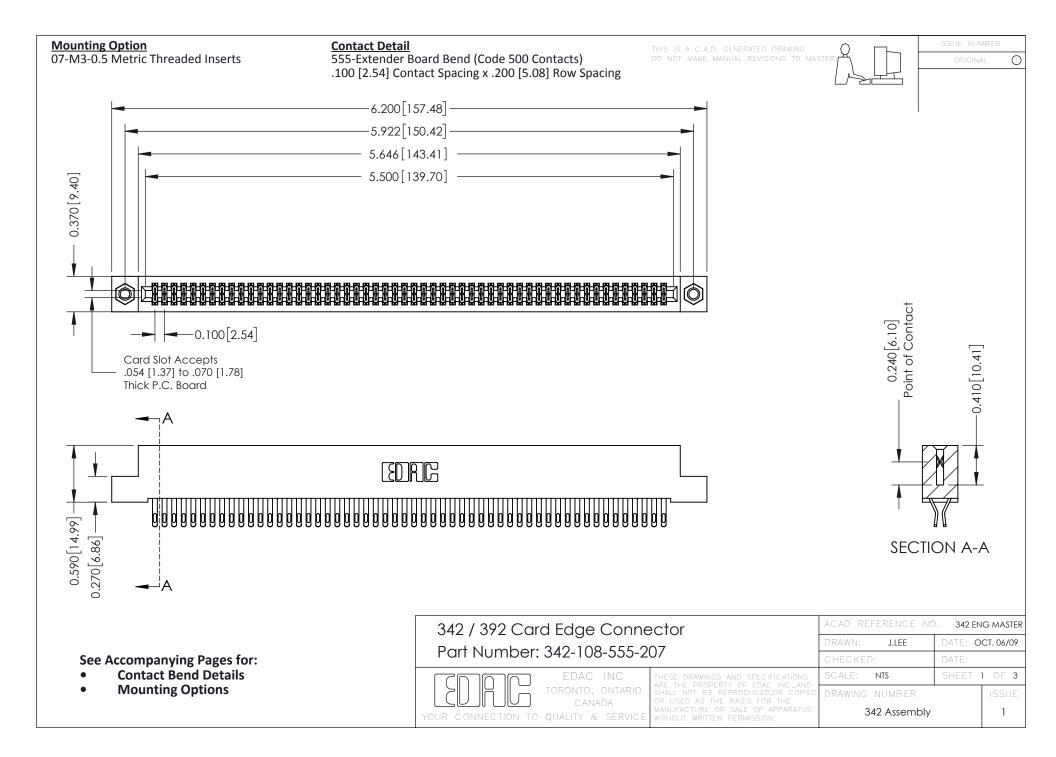

THIS IS A C.A.D. GENERATED DRAWING DO NOT MAKE MANUAL REVISIONS TO MASTER. ISSUE NUMBER

ORIGINAL

1



| 342 / 392 Series Card Edge Connector<br>Contact Bend Detail |                                                                                                                                                                                                  | ACAD REFERENCE NO. 342 ENG MASTER |             |                  |        |
|-------------------------------------------------------------|--------------------------------------------------------------------------------------------------------------------------------------------------------------------------------------------------|-----------------------------------|-------------|------------------|--------|
|