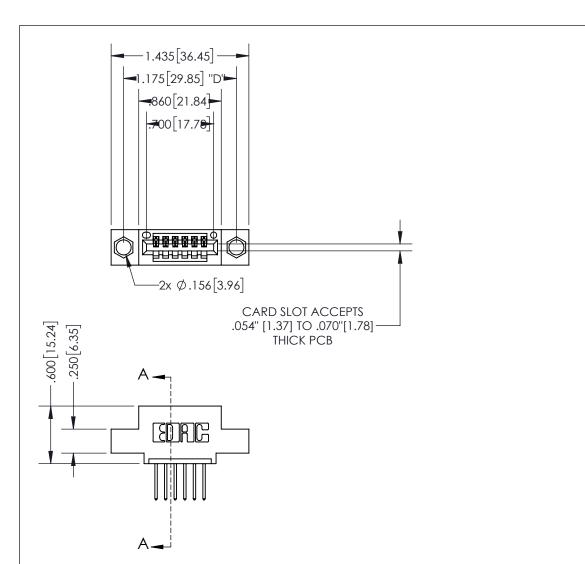

THIS IS A C.A.D. GENERATED DRAWING DO NOT MAKE MANUAL REVISIONS TO MASTER.

ISSUE NUMBER

ORIGINAL

1

.160 4.06 POINT OF CONTACT .330 [8.38] -.370[9.4] **CARD SLOT** 

SECTION A-A

**Contact Dimensions:** 523-P.C. Tail .025 Sq.(0.64 Sq.) - Tail LG=.390(9.91) .100 (2.54) Contact Spacing x .200 (5.08) Row Spacing

INSULATOR MATERIAL: THERMOPLASTIC PBT, UL 94V-0 CONTACT MATERIAL; COPPER TIN ALLOY CONTACT PLATING: GOLD ON THE MATING AREA, TIN PLATING ON THE CONTACT TAILS, NICKEL UNDERPLATE

345/395 SERIES CARD EDGE CONNECTOR PART NUMBER: 345-006-523-404