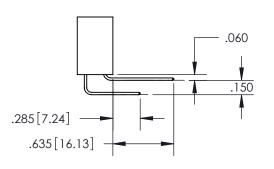

ISSUE NUMBER ORIGINAL 1

**Contact Code 558** 

Contact Code 559

**Contact Code 560** 

- INSULATOR MATERIAL: THERMOPLASTIC POLYESTER, UL 94V-0
- DAP MATERIAL AVAILABLE UPON REQUEST
- CONTACT MATERIAL; COPPER ALLOY