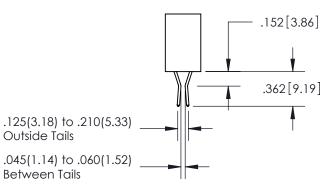

ISSUE NUMBER ORIGINAL 1

**Contact Code 558** 

Contact Code 559

**Contact Code 560** 

- INSULATOR MATERIAL: THERMOPLASTIC POLYESTER, UL 94V-0
- DAP MATERIAL AVAILABLE UPON REQUEST
- CONTACT MATERIAL; COPPER ALLOY