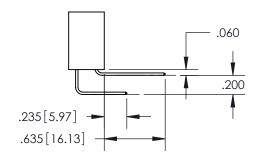

ISSUE NUMBER ORIGINAL 1

**Contact Code 558** 

Contact Code 559

**Contact Code 560** 

- INSULATOR MATERIAL: THERMOPLASTIC POLYESTER, UL 94V-0
- DAP MATERIAL AVAILABLE UPON REQUEST
- CONTACT MATERIAL; COPPER ALLOY