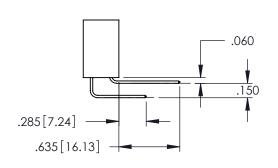

-----------------------------|
| PART NUMBER: 345-010-525-258       |



| ACAD REFERENCE NO. 345-ENG-MASTER   |              |  |  |  |  |
|-------------------------------------|--------------|--|--|--|--|
| DRAWN: R.STA.MONICA DATE:MAY.16/201 |              |  |  |  |  |
| CHECKED:                            | DATE:        |  |  |  |  |
| SCALE: 1:1                          | SHEET 1 OF 2 |  |  |  |  |
| DRAWING NUMBER                      | ISSUE        |  |  |  |  |
| 345-ENG-MASTER                      | 1            |  |  |  |  |



.157 [4]

.107 [2.72] .082 [2.08]

.232 [5.89] .125(3.18) to .210(5.33) Outside Tails .045(1.14) to .060(1.52)

.125(3.18) to .210(5.33) Outside Tails .045(1.14) to .060(1.52)

Between Tails

**Contact Code 555** 

**Contact Code 556** 



Between Tails





## **Contact Code 558**

## **Contact Code 559**

## Contact Code 560

INSULATOR MATERIAL: THERMOPLASTIC POLYESTER, UL 94V-0 DAP MATERIAL AVAILABLE UPON REQUEST

CONTACT MATERIAL; COPPER ALLOY CONTACT PLATING: GOLD ON THE MATING AREA, TIN PLATING ON THE CONTACT TAILS, NICKEL UNDERPLATE

## 345/395 SERIES CARD EDGE CONNECTOR CONTACT CODE 555,556,558,559,560 DIMENSIONS

YOUR CONNECTION TO QUALITY & SERVICE

|   | ACAD REFE   | G-MASTER |                  |        |
|---|-------------|----------|------------------|--------|
|   | DRAWN: R.ST | A.MONICA | DATE:MAY.16/2017 |        |
|   | CHECKED:    |          | DATE:            |        |
|   | SCALE:      | 1:1      | SHEET            | 2 OF 2 |
| D | DRAWING N   | UMBER    |                  | ISSUE  |

345-ENG-MASTER