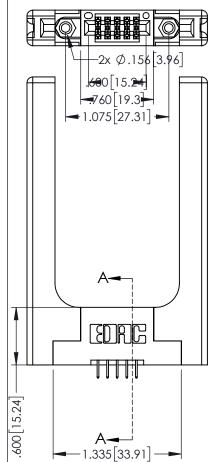

| 345/395 SERIES CARD EDGE CONNECTOR |
|------------------------------------|
| PART NUMBER: 345-010-525-258       |

| ACAD REFERENCE NO. 345-ENG-MASTER   |              |  |  |  |  |
|-------------------------------------|--------------|--|--|--|--|
| DRAWN: R.STA.MONICA DATE:MAY.16/201 |              |  |  |  |  |
| CHECKED:                            | DATE:        |  |  |  |  |
| SCALE: 1:1                          | SHEET 1 OF 2 |  |  |  |  |
| DRAWING NUMBER                      | ISSUE        |  |  |  |  |
| 345-ENG-MASTER                      | 1            |  |  |  |  |

<u>Contact Dimensions:</u>
525-P.C. Tail .018 Sq.(0.46 Sq.) - Tail LG=.150(3.81)
.100 (2.54) Contact Spacing x .200 (5.08) Row Spacing

.160[4.06] POINT OF CONTACT CARD SLOT **SECTION A-A** 

- INSULATOR MATERIAL: THERMOPLASTIC PBT BLACK, UL 94V-0
- CONTACT MATERIAL; COPPER TIN ALLOY CONTACT PLATING: GOLD ON THE MATING AREA, TIN PLATING ON THE CONTACT TAILS, NICKEL UNDERPLATE