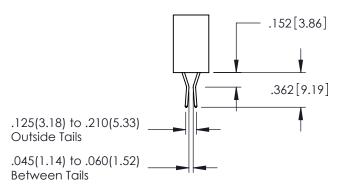

## **Contact Code 558**

## **Contact Code 559**

## Contact Code 560

INSULATOR MATERIAL: THERMOPLASTIC POLYESTER, UL 94V-0 DAP MATERIAL AVAILABLE UPON REQUEST

CONTACT MATERIAL; COPPER ALLOY CONTACT PLATING: GOLD ON THE MATING AREA, TIN PLATING ON THE CONTACT TAILS, NICKEL UNDERPLATE