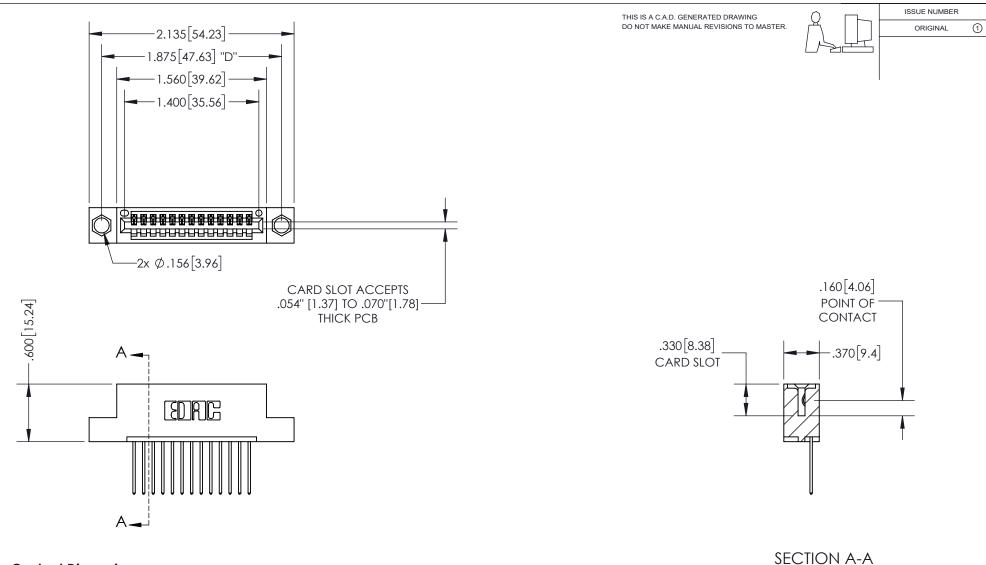

345/395 SERIES CARD EDGE CONNECTOR PART NUMBER: 345-013-540-104

YOUR CONNECTION TO QUALITY & SERVICE

**EDAC INC** TORONTO, ONTARIO CANADA

THESE DRAWINGS AND SPECIFICATIONS ARE THE PROPERTY OF EDAC INC.,AND SHALL NOT BE REPRODUCED, OR COPIED OR USED AS THE BASIS FOR THE MANUFACTURE OR SALE OF APPARATUS WITHOUT WRITTEN PERMISSION.

<u>Contact Dimensions:</u> 540-Wire Wrap .025 Sq.(0.64 Sq.) - Tail LG=.560(14.22) .100 (2.54) Contact Spacing x .200 (5.08) Row Spacing

INSULATOR MATERIAL: THERMOPLASTIC PBT, UL 94V-0 CONTACT MATERIAL; COPPER TIN ALLOY CONTACT PLATING: GOLD ON THE MATING AREA, TIN PLATING ON THE CONTACT TAILS, NICKEL UNDERPLATE