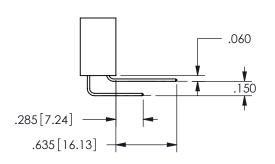

.160 4.06 .330[8.38] POINT OF CARD SLOT CONTACT .370 9.4

SECTION A-A

ISSUE NUMBER ORIGINAL

1

**Contact Code 558** 

Contact Code 559

**Contact Code 560** 

INSULATOR MATERIAL: THERMOPLASTIC POLYESTER, UL 94V-0

DAP MATERIAL AVAILABLE UPON REQUEST