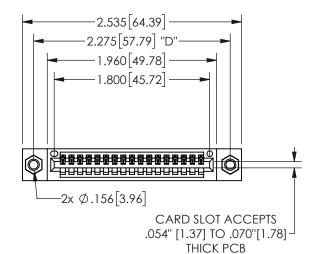

## 345/395 SERIES CARD EDGE CONNECTOR PART NUMBER: 345-017-523-607

YOUR CONNECTION TO QUALITY & SERVICE

**EDAC INC** TORONTO, ONTARIO CANADA

THESE DRAWINGS AND SPECIFICATIONS ARE THE PROPERTY OF EDAC INC.,AND SHALL NOT BE REPRODUCED, OR COPIED OR USED AS THE BASIS FOR THE MANUFACTURE OR SALE OF APPARATUS WITHOUT WRITTEN PERMISSION.

| 02011011717         |                  |
|---------------------|------------------|
| ACAD REFERENCE NO.  | 345-ENG-MASTER   |
| DRAWN: R.STA.MONICA | DATE:MAY.16/2017 |
| CHECKED:            | DATE:            |
| SCALE: NTS          | SHEET 1 OF 2     |
| DRAWING NUMBER      | ISSUE            |
| 345-ENG-MASTER      | 1                |