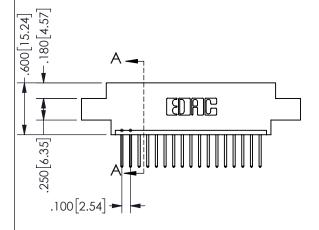

SECTION A-A

ISSUE NUMBER ORIGINAL

1

**Contact Code 558** 

Contact Code 559

**Contact Code 560** 

INSULATOR MATERIAL: THERMOPLASTIC POLYESTER, UL 94V-0

DAP MATERIAL AVAILABLE UPON REQUEST

CONTACT MATERIAL; COPPER ALLOY

CONTACT PLATING: GOLD ON THE MATING AREA, TIN PLATING ON THE CONTACT TAILS, NICKEL UNDERPLATE

## 345/395 SERIES CARD EDGE CONNECTOR CONTACT CODE 555,556,558,559,560 DIMENSIONS

YOUR CONNECTION TO QUALITY & SERVICE

**EDAC INC** TORONTO, ONTARIO CANADA

THESE DRAWINGS AND SPECIFICATIONS ARE THE PROPERTY OF EDAC INC.,AND SHALL NOT BE REPRODUCED, OR COPIED OR USED AS THE BASIS FOR THE MANUFACTURE OR SALE OF APPARATUS WITHOUT WRITTEN PERMISSION.

| ACAD REFERENCE NO.  | 345-ENG-MASTER   |
|---------------------|------------------|
| DRAWN: R.STA.MONICA | DATE:MAY.16/2017 |
| CHECKED:            | DATE:            |
| SCALE: 1:1          | SHEET 2 OF 2     |
| DRAWING NUMBER      | ISSUE            |
| 345-ENG-MASTER      | 1                |