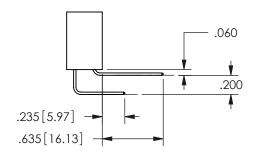

.160 4.06 .330[8.38] POINT OF CARD SLOT CONTACT .370 9.4

SECTION A-A

ISSUE NUMBER ORIGINAL

1

**Contact Code 558** 

Contact Code 559

**Contact Code 560** 

INSULATOR MATERIAL: THERMOPLASTIC POLYESTER, UL 94V-0

DAP MATERIAL AVAILABLE UPON REQUEST