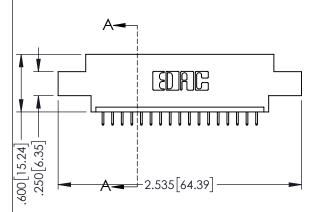

## 345/395 SERIES CARD EDGE CONNECTOR CONTACT CODE 555,556,558,559,560 DIMENSIONS

YOUR CONNECTION TO QUALITY & SERVICE

|   | ACAD REFERENCE N    | 0. 345-ENG-MASTER |
|---|---------------------|-------------------|
|   | DRAWN: R.STA.MONICA | DATE:MAY.16/2017  |
|   | CHECKED:            | DATE:             |
|   | SCALE: 1:1          | SHEET 2 OF 2      |
| D | DRAWING NUMBER      | ISSUE             |