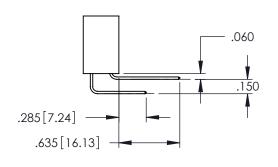

<u>Contact Dimensions:</u>
525-P.C. Tail .018 Sq.(0.46 Sq.) - Tail LG=.150(3.81)
.100 (2.54) Contact Spacing x .200 (5.08) Row Spacing

..330[8.38] CARD SLOT .160[4.06] POINT OF CONTACT

- INSULATOR MATERIAL: THERMOPLASTIC PBT BLACK, UL 94V-0
- CONTACT MATERIAL; COPPER TIN ALLOY CONTACT PLATING: GOLD ON THE MATING AREA, TIN PLATING ON THE CONTACT TAILS, NICKEL UNDERPLATE