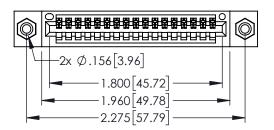

<u>Contact Dimensions:</u>
525-P.C. Tail .018 Sq.(0.46 Sq.) - Tail LG=.150(3.81)
.100 (2.54) Contact Spacing x .200 (5.08) Row Spacing

..330[8.38] CARD SLOT .160[4.06] POINT OF CONTACT

- INSULATOR MATERIAL: THERMOPLASTIC PBT BLACK, UL 94V-0
- CONTACT MATERIAL; COPPER TIN ALLOY CONTACT PLATING: GOLD ON THE MATING AREA, TIN PLATING ON THE CONTACT TAILS, NICKEL UNDERPLATE