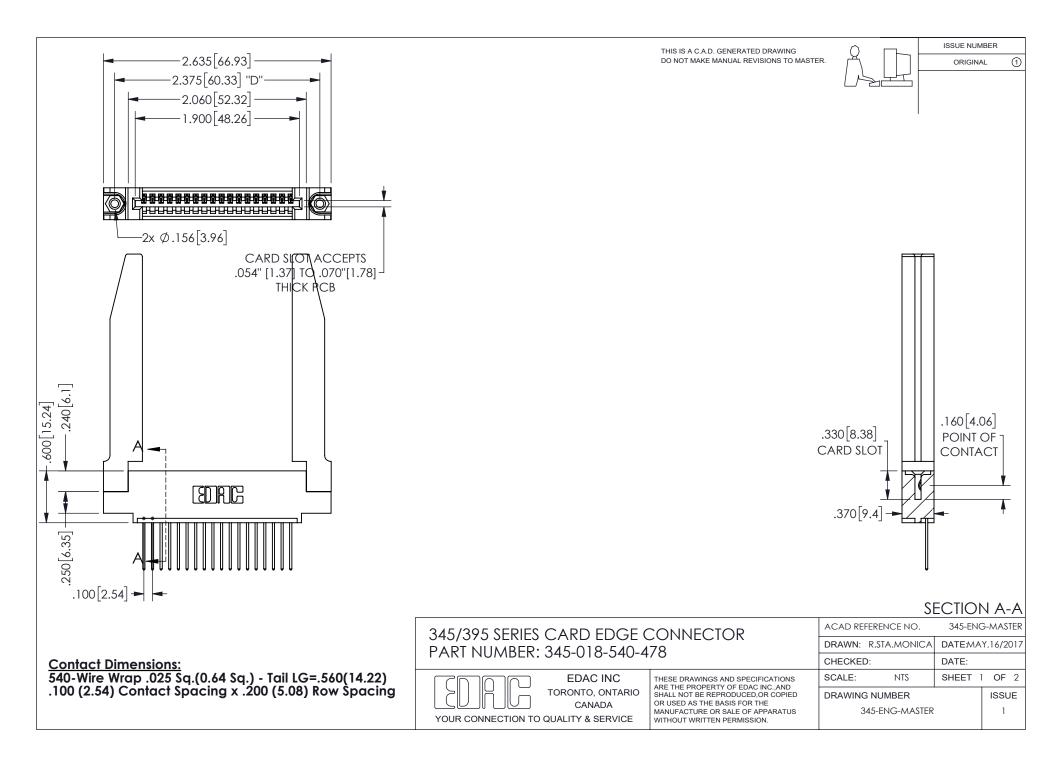

ORIGINAL 1

ISSUE NUMBER

**Contact Code 558** 

Contact Code 559

Contact Code 560

INSULATOR MATERIAL: THERMOPLASTIC POLYESTER, UL 94V-0 DAP MATERIAL AVAILABLE UPON REQUEST

CONTACT MATERIAL; COPPER ALLOY CONTACT PLATING: GOLD ON THE MATING AREA, TIN PLATING ON THE CONTACT TAILS, NICKEL UNDERPLATE

345/395 SERIES CARD EDGE CONNECTOR CONTACT CODE 555,556,558,559,560 DIMENSIONS

YOUR CONNECTION TO QUALITY & SERVICE

**EDAC INC** TORONTO, ONTARIO CANADA

THESE DRAWINGS AND SPECIFICATIONS ARE THE PROPERTY OF EDAC INC.,AND SHALL NOT BE REPRODUCED, OR COPIED OR USED AS THE BASIS FOR THE MANUFACTURE OR SALE OF APPARATUS WITHOUT WRITTEN PERMISSION.

|  | ACAD REFERENCE NO.  | 345-ENG-MASTER   |        |
|--|---------------------|------------------|--------|
|  | DRAWN: R.STA.MONICA | DATE:MAY.16/2017 |        |
|  | CHECKED:            | DATE:            |        |
|  | SCALE: 1:1          | SHEET            | 2 OF 2 |
|  | DRAWING NUMBER      |                  | ISSUE  |
|  | 345-ENG-MASTER      |                  | 1      |