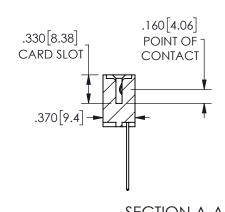

| SECTION A-A                       |     |                |       |  |
|-----------------------------------|-----|----------------|-------|--|
| ACAD REFERENCE NO.                |     | 345-ENG-MASTER |       |  |
| DRAWN: R.STA.MONICA DATE:MAY.16/2 |     | Y.16/2017      |       |  |
| CHECKED:                          |     | DATE:          |       |  |
| SCALE:                            | NTS | SHEET          | OF 2  |  |
| DRAWING NUMBER                    |     |                | ISSUE |  |
| 345-ENG-MASTER                    |     |                | 1     |  |

ORIGINAL 1

ISSUE NUMBER

**Contact Code 558** 

Contact Code 559

Contact Code 560

INSULATOR MATERIAL: THERMOPLASTIC POLYESTER, UL 94V-0 DAP MATERIAL AVAILABLE UPON REQUEST

CONTACT MATERIAL; COPPER ALLOY CONTACT PLATING: GOLD ON THE MATING AREA, TIN PLATING ON THE CONTACT TAILS, NICKEL UNDERPLATE