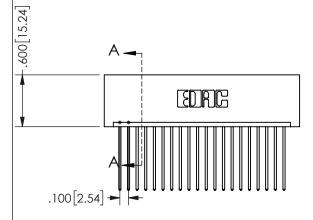

## <u>Contact Dimensions:</u> 541-Wire Wrap .025 Sq.(0.64 Sq.) - Tail LG=.750(19.05) .100 (2.54) Contact Spacing x .200 (5.08) Row Spacing

345/395 SERIES CARD EDGE CONNECTOR PART NUMBER: 345-020-541-101

ORIGINAL 1

ISSUE NUMBER

**Contact Code 558** 

Contact Code 559

Contact Code 560

INSULATOR MATERIAL: THERMOPLASTIC POLYESTER, UL 94V-0 DAP MATERIAL AVAILABLE UPON REQUEST

CONTACT MATERIAL; COPPER ALLOY CONTACT PLATING: GOLD ON THE MATING AREA, TIN PLATING ON THE CONTACT TAILS, NICKEL UNDERPLATE