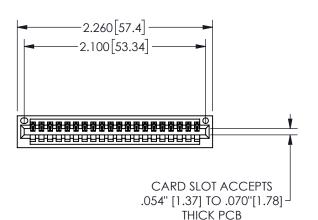

## <u>Contact Dimensions:</u> 541-Wire Wrap .025 Sq.(0.64 Sq.) - Tail LG=.750(19.05) .100 (2.54) Contact Spacing x .200 (5.08) Row Spacing

345/395 SERIES CARD EDGE CONNECTOR PART NUMBER: 345-020-541-101