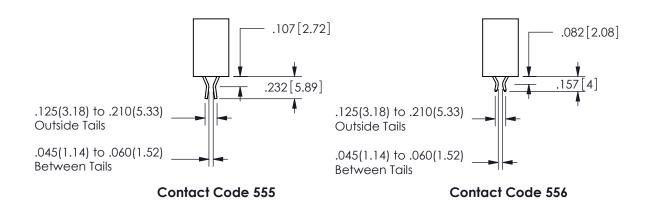

## -.350[8.89] .600[15.24] .100[2.54]

<u>Contact Dimensions:</u>
559-90 Degree Bend (Code 541 Contacts)
See Sheet 2 for Contact Code 555, 556, 558, 559, 560 **Dimensions** 

345/395 SERIES CARD EDGE CONNECTOR PART NUMBER: 345-023-559-108

CONTACT MATERIAL; COPPER ALLOY

CONTACT PLATING: GOLD ON THE MATING AREA, TIN PLATING ON THE CONTACT TAILS, NICKEL UNDERPLATE

345/395 SERIES CARD EDGE CONNECTOR CONTACT CODE 555,556,558,559,560 DIMENSIONS