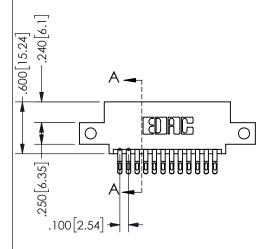

## 345/395 SERIES CARD EDGE CONNECTOR PART NUMBER: 345-024-555-512

YOUR CONNECTION TO QUALITY & SERVICE

**EDAC INC** TORONTO, ONTARIO CANADA

THESE DRAWINGS AND SPECIFICATIONS ARE THE PROPERTY OF EDAC INC.,AND SHALL NOT BE REPRODUCED, OR COPIED OR USED AS THE BASIS FOR THE MANUFACTURE OR SALE OF APPARATUS WITHOUT WRITTEN PERMISSION.

|                     |               |                  | , , , , , |
|---------------------|---------------|------------------|-----------|
| ACAD REFERENCE NO.  |               | 345-ENG-MASTER   |           |
| DRAWN: R.STA.MONICA |               | DATE:MAY.16/2017 |           |
| CHECKED:            |               | DATE:            |           |
| SCALE:              | NTS           | SHEET            | OF 2      |
| DRAWING             | NUMBER        |                  | ISSUE     |
| 3                   | 45-ENG-MASTER |                  | 1         |