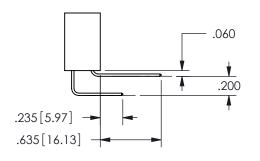

## <u>Contact Dimensions:</u> 555-Extender Board Bend (Code 500 Contacts) See Sheet 2 for Contact Code 555, 556, 558, 559, 560 **Dimensions**

.330[8.38] POINT OF CARD SLOT CONTACT