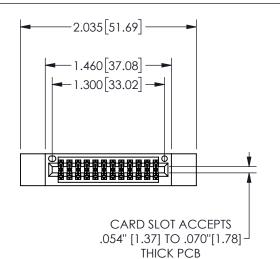

## 345/395 SERIES CARD EDGE CONNECTOR PART NUMBER: 345-024-555-512

YOUR CONNECTION TO QUALITY & SERVICE

**EDAC INC** TORONTO, ONTARIO CANADA

THESE DRAWINGS AND SPECIFICATIONS ARE THE PROPERTY OF EDAC INC.,AND SHALL NOT BE REPRODUCED, OR COPIED OR USED AS THE BASIS FOR THE MANUFACTURE OR SALE OF APPARATUS WITHOUT WRITTEN PERMISSION.

|                     |               |                  | , , , , , |
|---------------------|---------------|------------------|-----------|
| ACAD REFERENCE NO.  |               | 345-ENG-MASTER   |           |
| DRAWN: R.STA.MONICA |               | DATE:MAY.16/2017 |           |
| CHECKED:            |               | DATE:            |           |
| SCALE:              | NTS           | SHEET            | OF 2      |
| DRAWING             | NUMBER        |                  | ISSUE     |
| 3                   | 45-ENG-MASTER |                  | 1         |