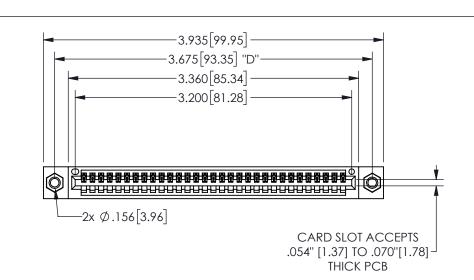

## 345/395 SERIES CARD EDGE CONNECTOR PART NUMBER: 345-031-544-407

YOUR CONNECTION TO QUALITY & SERVICE

**EDAC INC** TORONTO, ONTARIO CANADA

THESE DRAWINGS AND SPECIFICATIONS ARE THE PROPERTY OF EDAC INC.,AND SHALL NOT BE REPRODUCED, OR COPIED OR USED AS THE BASIS FOR THE MANUFACTURE OR SALE OF APPARATUS WITHOUT WRITTEN PERMISSION.