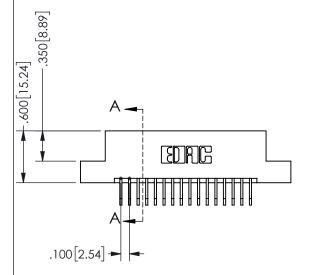

THIS IS A C.A.D. GENERATED DRAWING DO NOT MAKE MANUAL REVISIONS TO MASTER.

ISSUE NUMBER

ORIGINAL

-2.435[61.85] 2.175[55.25] "D' 1.860 47.24 -2x Ø.128[3.25] CARD SLOT ACCEPTS .054" [1.37] TO .070"[1.78] THICK PCB

## **SECTION A-A**

345/395 SERIES CARD EDGE CONNECTOR PART NUMBER: 345-032-558-202

**EDAC INC** TORONTO, ONTARIO CANADA

THESE DRAWINGS AND SPECIFICATIONS ARE THE PROPERTY OF EDAC INC.,AND SHALL NOT BE REPRODUCED, OR COPIED OR USED AS THE BASIS FOR THE MANUFACTURE OR SALE OF APPARATUS WITHOUT WRITTEN PERMISSION.

| ACAD REFERENCE NO.  | 345-ENC | G-MASTER  |
|---------------------|---------|-----------|
| DRAWN: R.STA.MONICA | DATE:MA | Y.16/2017 |
| CHECKED:            | DATE:   |           |
| SCALE: NTS          | SHEET   | OF 2      |
| DRAWING NUMBER      |         | ISSUE     |
| 345-ENG-MASTER      |         | 1         |
|                     |         |           |