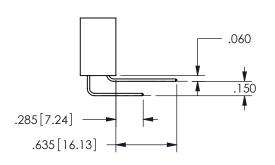

<u>Contact Dimensions:</u>
558-90 Degree Bend (Code 541 Contacts)
See Sheet 2 for Contact Code 555, 556, 558, 559, 560 **Dimensions** 

.160 4.06 .330[8.38] POINT OF CARD SLOT CONTACT .370 9.4 .200 5.08