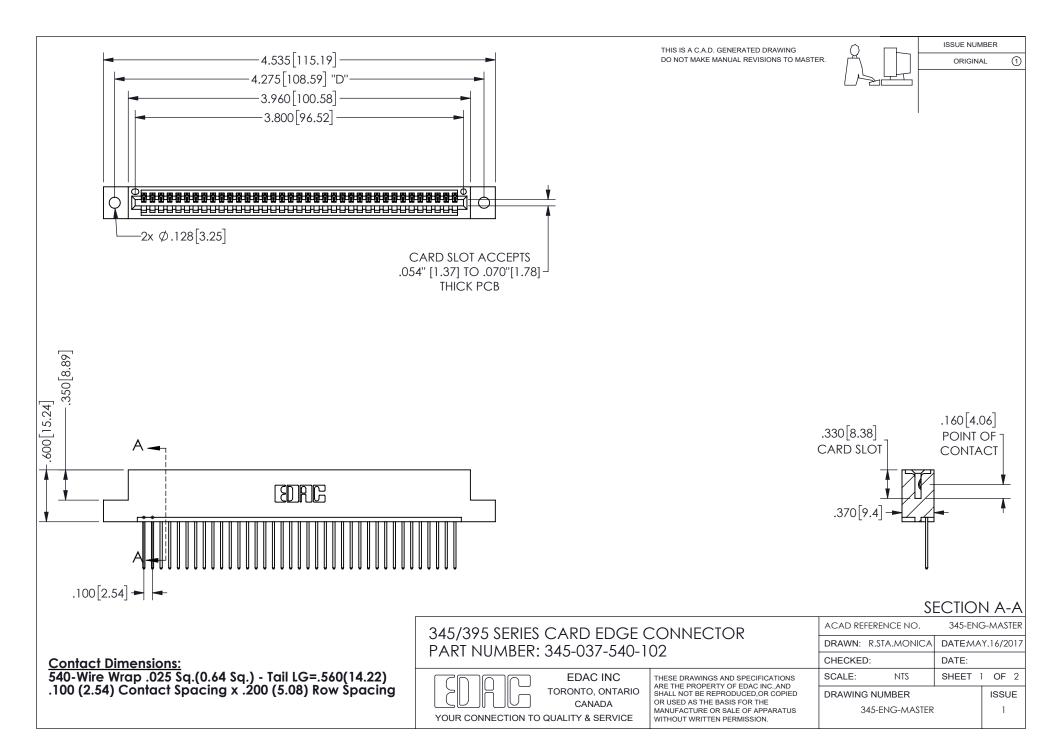

ISSUE NUMBER ORIGINAL

1









**Contact Code 558** 

Contact Code 559

Contact Code 560

INSULATOR MATERIAL: THERMOPLASTIC POLYESTER, UL 94V-0 DAP MATERIAL AVAILABLE UPON REQUEST

CONTACT MATERIAL; COPPER ALLOY

CONTACT PLATING: GOLD ON THE MATING AREA, TIN PLATING ON THE CONTACT TAILS, NICKEL UNDERPLATE

## 345/395 SERIES CARD EDGE CONNECTOR CONTACT CODE 555,556,558,559,560 DIMENSIONS

YOUR CONNECTION TO QUALITY & SERVICE

**EDAC INC** TORONTO, ONTARIO CANADA

THESE DRAWINGS AND SPECIFICATIONS ARE THE PROPERTY OF EDAC INC.,AND SHALL NOT BE REPRODUCED, OR COPIED OR USED AS THE BASIS FOR THE MANUFACTURE OR SALE OF APPARATUS WITHOUT WRITTEN PERMISSION.

| ACAD REFERENCE NO.  | 345-ENG-MASTER   |
|---------------------|------------------|
| DRAWN: R.STA.MONICA | DATE:MAY.16/2017 |
| C