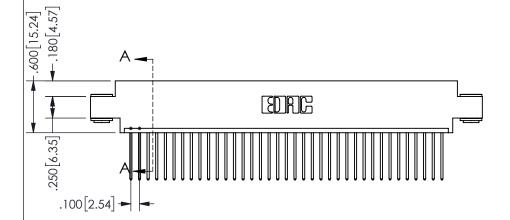

SECTION A\_A

ISSUE NUMBER ORIGINAL

1

**Contact Code 558** 

Contact Code 559

**Contact Code 560** 

INSULATOR MATERIAL: THERMOPLASTIC POLYESTER, UL 94V-0 DAP MATERIAL AVAILABLE UPON REQUEST

CONTACT MATERIAL; COPPER ALLOY

CONTACT PLATING: GOLD ON THE MATING AREA, TIN PLATING ON THE CONTACT TAILS, NICKEL UNDERPLATE