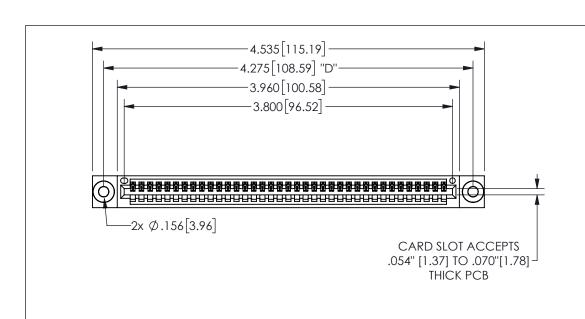

THIS IS A C.A.D. GENERATED DRAWING DO NOT MAKE MANUAL REVISIONS TO MASTER.

1

ORIGINAL

.160 4.06 .330[8.38] POINT OF CARD SLOT CONTACT .370 9.4

345/395 SERIES CARD EDGE CONNECTOR PART NUMBER: 345-037-540-603

<u>Contact Dimensions:</u>
540-Wire Wrap .025 Sq.(0.64 Sq.) - Tail LG=.560(14.22)
.100 (2.54) Contact Spacing x .200 (5.08) Row Spacing

YOUR CONNECTION TO QUALITY & SERVICE

**EDAC INC** TORONTO, ONTARIO CANADA