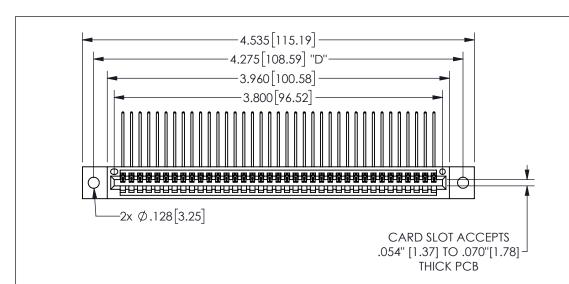

| 345/395 SERIES CARD EDGE CONNECTOR |
|------------------------------------|
| PART NUMBER: 345-037-559-602       |

YOUR CONNECTION TO QUALITY & SERVICE

**EDAC INC** TORONTO, ONTARIO CANADA

THESE DRAWINGS AND SPECIFICATIONS ARE THE PROPERTY OF EDAC INC.,AND SHALL NOT BE REPRODUCED,OR COPIED OR USED AS THE BASIS FOR THE MANUFACTURE OR SALE OF APPARATUS WITHOUT WRITTEN PERMISSION.