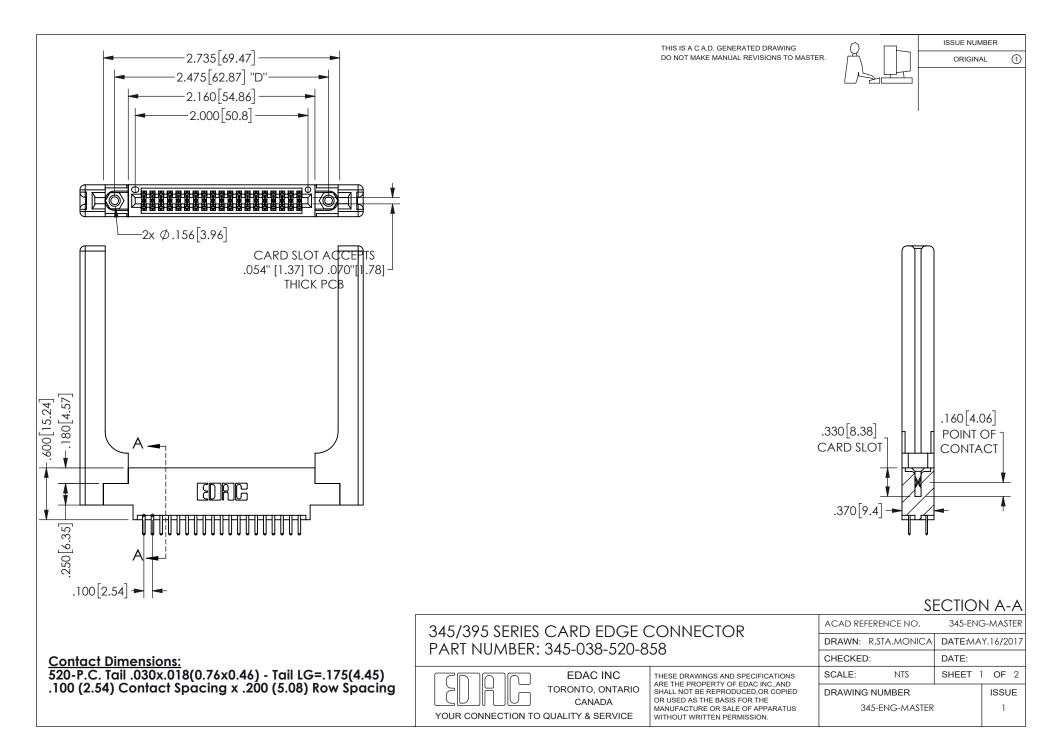

ORIGINAL 1

ISSUE NUMBER

**Contact Code 558** 

Contact Code 559

Contact Code 560

INSULATOR MATERIAL: THERMOPLASTIC POLYESTER, UL 94V-0 DAP MATERIAL AVAILABLE UPON REQUEST

CONTACT MATERIAL; COPPER ALLOY CONTACT PLATING: GOLD ON THE MATING AREA, TIN PLATING ON THE CONTACT TAILS, NICKEL UNDERPLATE

345/395 SERIES CARD EDGE CONNECTOR CONTACT CODE 555,556,558,559,560 DIMENSIONS

YOUR CONNECTION TO QUALITY & SERVICE

**EDAC INC** TORONTO, ONTARIO CANADA

THESE DRAWINGS AND SPECIFICATIONS ARE THE PROPERTY OF EDAC INC.,AND SHALL NOT BE REPRODUCED, OR COPIED OR USED AS THE BASIS FOR THE MANUFACTURE OR SALE OF APPARATUS WITHOUT WRITTEN PERMISSION.

|  | ACAD REFERENCE NO.  | 345-ENG-MASTER   |        |
|--|---------------------|------------------|--------|
|  | DRAWN: R.STA.MONICA | DATE:MAY.16/2017 |        |
|  | CHECKED:            | DATE:            |        |
|  | SCALE: 1:1          | SHEET            | 2 OF 2 |
|  | DRAWING NUMBER      |                  | ISSUE  |
|  | 345-ENG-MASTER      |                  | 1      |