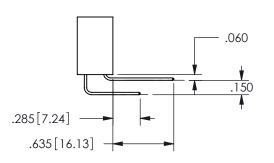

## .240[6.1] .600[15.24] .250[6.35] .100[2.54]

<u>Contact Dimensions:</u>
556-Extender Board Bend (Code 520 Contacts)
See Sheet 2 for Contact Code 555, 556, 558, 559, 560 **Dimensions** 

| 345/395 SERIES CARD EDGE CONNECTOR |
|------------------------------------|
| PART NUMBER: 345-046-556-508       |

SECTION A-A

ISSUE NUMBER ORIGINAL

1

**Contact Code 558** 

Contact Code 559

**Contact Code 560** 

INSULATOR MATERIAL: THERMOPLASTIC POLYESTER, UL 94V-0

DAP MATERIAL AVAILABLE UPON REQUEST

CONTACT MATERIAL; COPPER ALLOY

CONTACT PLATING: GOLD ON THE MATING AREA, TIN PLATING ON THE CONTACT TAILS, NICKEL UNDERPLATE

345/395 SERIES CARD EDGE CONNECTOR CONTACT CODE 555,556,558,559,560 DIMENSIONS