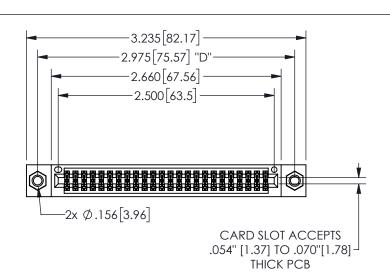

THIS IS A C.A.D. GENERATED DRAWING DO NOT MAKE MANUAL REVISIONS TO MASTER.

ISSUE NUMBER

ORIGINAL

1

.160 4.06 .330[8.38] POINT OF CARD SLOT CONTACT .370 9.4

-.180[4.57] 600 15.24 EDRG .250[6.35] .100[2.54]

<u>Contact Dimensions:</u>
523-P.C. Tail .025 Sq.(0.64 Sq.) - Tail LG=.390(9.91)
.100 (2.54) Contact Spacing x .200 (5.08) Row Spacing

345/395 SERIES CARD EDGE CONNECTOR PART NUMBER: 345-048-523-807

YOUR CONNECTION TO QUALITY & SERVICE

**EDAC INC** TORONTO, ONTARIO CANADA

ARE THE PROPERTY OF EDAC INC.,AND SHALL NOT BE REPRODUCED,OR COPIED OR USED AS THE BASIS FOR THE MANUFACTURE OR SALE OF APPARATUS WITHOUT WRITTEN PERMISSION.