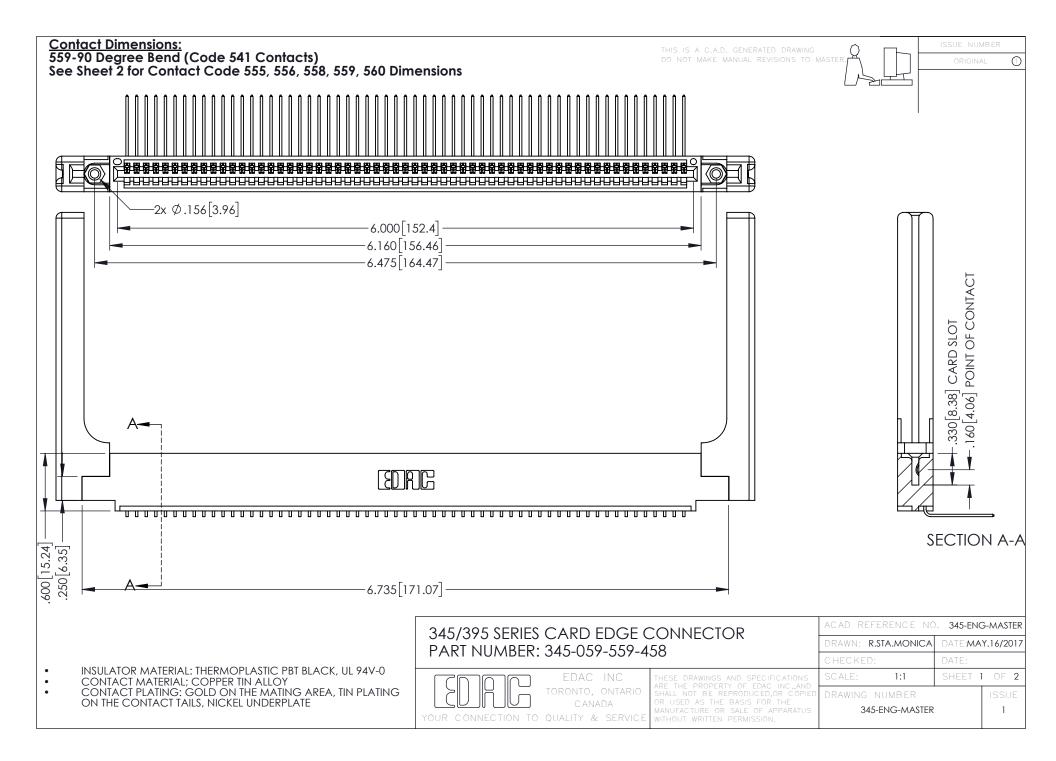

## **Contact Code 558**

## Contact Code 559

## **Contact Code 560**

INSULATOR MATERIAL: THERMOPLASTIC POLYESTER, UL 94V-0 DAP MATERIAL AVAILABLE UPON REQUEST

CONTACT MATERIAL; COPPER ALLOY CONTACT PLATING: GOLD ON THE MATING AREA, TIN PLATING ON THE CONTACT TAILS, NICKEL UNDERPLATE

## 345/395 SERIES CARD EDGE CONNECTOR CONTACT CODE 555,556,558,559,560 DIMENSIONS

YOUR CONNECTION TO QUALITY & SERVICE

|   | ACAD REFERENCE NO. 345-ENG-MASTER |                  |
|---|-----------------------------------|------------------|
|   | DRAWN: R.STA.MONICA               | DATE:MAY.16/2017 |
|   | CHECKED:                          | DATE:            |
|   | SCALE: 1:1                        | SHEET 2 OF 2     |
| D | DRAWING NUMBER                    | ISSUE            |

345-ENG-MASTER