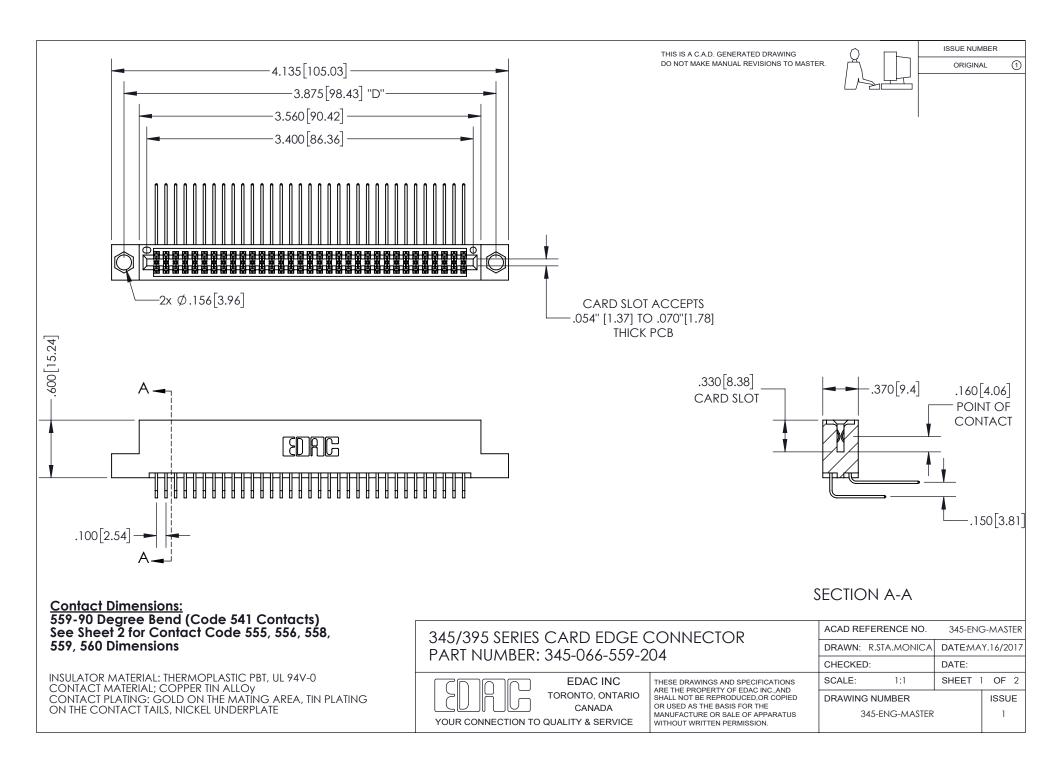

ISSUE NUMBER ORIGINAL

1

**Contact Code 558** 

**Contact Code 559** 

Contact Code 560

- INSULATOR MATERIAL: THERMOPLASTIC POLYESTER, UL 94V-0
- DAP MATERIAL AVAILABLE UPON REQUEST
- CONTACT MATERIAL; COPPER ALLOY

CONTACT PLATING: GOLD ON THE MATING AREA, TIN PLATING ON THE CONTACT TAILS, NICKEL UNDERPLATE

\*FOR ALL OTHER SPECIFICATIONS REFER TO SHEET 3\*