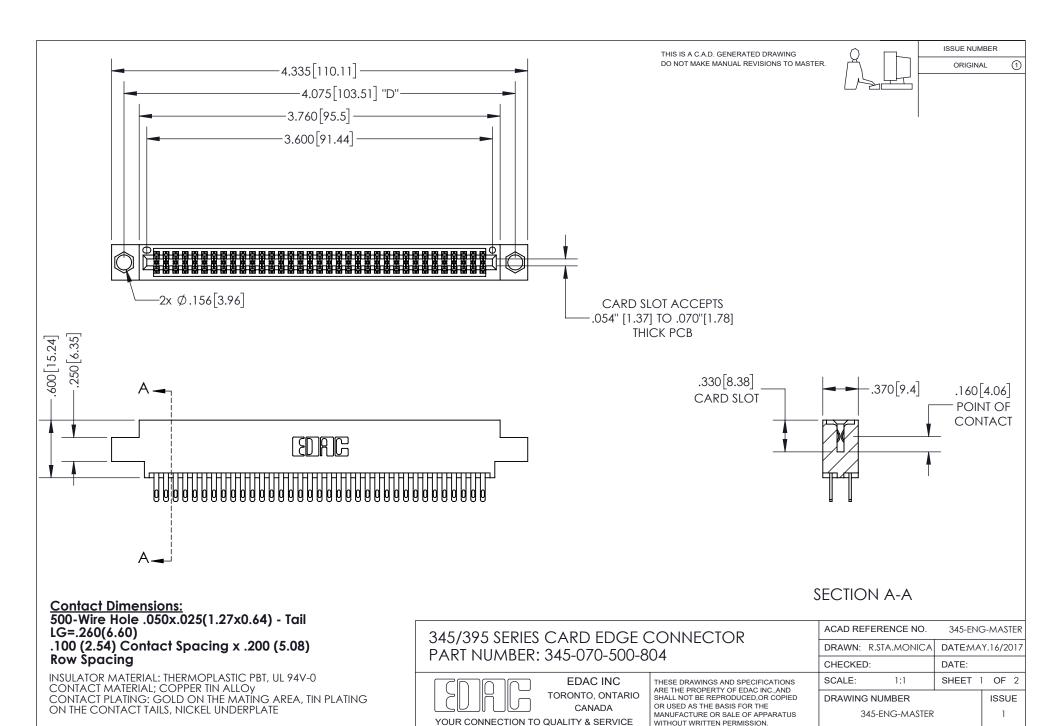

ISSUE NUMBER ORIGINAL

1

**Contact Code 558** 

**Contact Code 559** 

Contact Code 560

- INSULATOR MATERIAL: THERMOPLASTIC POLYESTER, UL 94V-0
- DAP MATERIAL AVAILABLE UPON REQUEST
- CONTACT MATERIAL; COPPER ALLOY

CONTACT PLATING: GOLD ON THE MATING AREA, TIN PLATING ON THE CONTACT TAILS, NICKEL UNDERPLATE

\*FOR ALL OTHER SPECIFICATIONS REFER TO SHEET 3\*