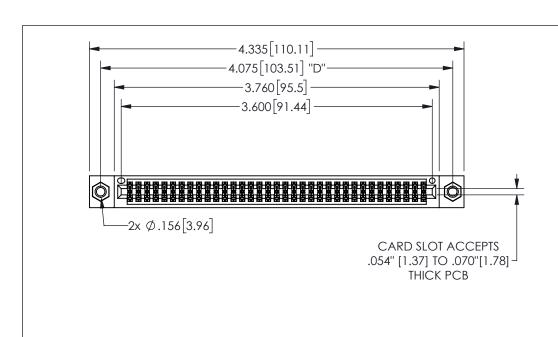

345/395 SERIES CARD EDGE CONNECTOR PART NUMBER: 345-070-540-507

YOUR CONNECTION TO QUALITY & SERVICE

**EDAC INC** TORONTO, ONTARIO CANADA

THESE DRAWINGS AND SPECIFICATIONS ARE THE PROPERTY OF EDAC INC.,AND SHALL NOT BE REPRODUCED, OR COPIED OR USED AS THE BASIS FOR THE MANUFACTURE OR SALE OF APPARATUS WITHOUT WRITTEN PERMISSION.

| ACAD REFERENCE NO.  |               | 345-ENG-MASTER   |       |
|---------------------|---------------|------------------|-------|
| DRAWN: R.STA.MONICA |               | DATE:MAY.16/2017 |       |
| CHECKED:            |               | DATE:            |       |
| SCALE:              | NTS           | SHEET            | OF 2  |
| DRAWING             | NUMBER        |                  | ISSUE |
| 3                   | 45-ENG-MASTER |                  | 1     |