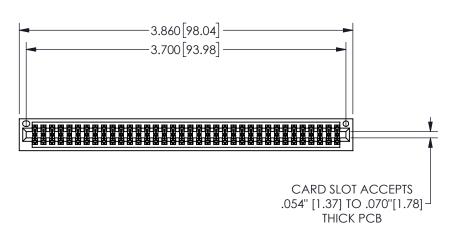

345/395 SERIES CARD EDGE CONNECTOR PART NUMBER: 345-072-500-201

YOUR CONNECTION TO QUALITY & SERVICE

**EDAC INC** TORONTO, ONTARIO CANADA

THESE DRAWINGS AND SPECIFICATIONS ARE THE PROPERTY OF EDAC INC.,AND SHALL NOT BE REPRODUCED, OR COPIED OR USED AS THE BASIS FOR THE MANUFACTURE OR SALE OF APPARATUS WITHOUT WRITTEN PERMISSION.

| ACAD REFERENCE NO. |               | 345-ENG-MASTER |           |
|--------------------|---------------|----------------|-----------|
| DRAWN:             | R.STA.MONICA  | DATEMA         | Y.16/2017 |
| CHECKED:           |               | DATE:          |           |
| SCALE:             | NTS           | SHEET          | OF 2      |
| DRAWING            | NUMBER        |                | ISSUE     |
| 3.                 | 45-ENG-MASTER |                | 1         |