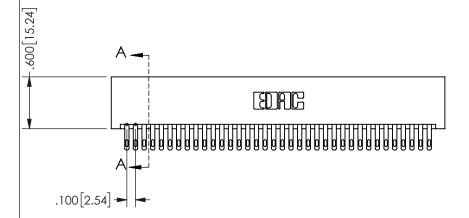

THIS IS A C.A.D. GENERATED DRAWING DO NOT MAKE MANUAL REVISIONS TO MASTER.

ISSUE NUMBER

ORIGINAL

1

<u>Contact Dimensions:</u>
500-Wire Hole .050x.025(1.27x0.64) - Tail LG=.260(6.60)
.100 (2.54) Contact Spacing x .200 (5.08) Row Spacing

345/395 SERIES CARD EDGE CONNECTOR PART NUMBER: 345-072-500-201

YOUR CONNECTION TO QUALITY & SERVICE

**EDAC INC** TORONTO, ONTARIO CANADA

THESE DRAWINGS AND SPECIFICATIONS ARE THE PROPERTY OF EDAC INC.,AND SHALL NOT BE REPRODUCED, OR COPIED OR USED AS THE BASIS FOR THE MANUFACTURE OR SALE OF APPARATUS WITHOUT WRITTEN PERMISSION.