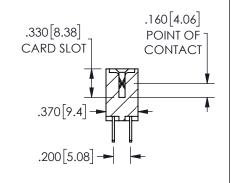

SECTION A-A

ISSUE NUMBER ORIGINAL

1

**Contact Code 558** 

Contact Code 559

**Contact Code 560** 

INSULATOR MATERIAL: THERMOPLASTIC POLYESTER, UL 94V-0 DAP MATERIAL AVAILABLE UPON REQUEST

CONTACT MATERIAL; COPPER ALLOY

CONTACT PLATING: GOLD ON THE MATING AREA, TIN PLATING ON THE CONTACT TAILS, NICKEL UNDERPLATE

## 345/395 SERIES CARD EDGE CONNECTOR CONTACT CODE 555,556,558,559,560 DIMENSIONS

YOUR CONNECTION TO QUALITY & SERVICE

**EDAC INC** TORONTO, ONTARIO CANADA

THESE DRAWINGS AND SPECIFICATIONS ARE THE PROPERTY OF EDAC INC.,AND SHALL NOT BE REPRODUCED, OR COPIED OR USED AS THE BASIS FOR THE MANUFACTURE OR SALE OF APPARATUS WITHOUT WRITTEN PERMISSION.