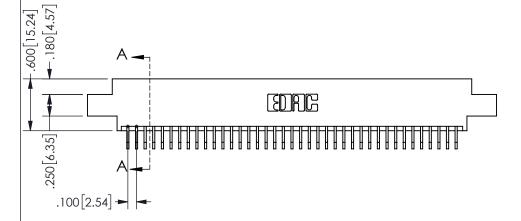

SECTION A-A

ISSUE NUMBER ORIGINAL

1

**Contact Code 558** 

Contact Code 559

**Contact Code 560** 

INSULATOR MATERIAL: THERMOPLASTIC POLYESTER, UL 94V-0 DAP MATERIAL AVAILABLE UPON REQUEST

CONTACT MATERIAL; COPPER ALLOY

CONTACT PLATING: GOLD ON THE MATING AREA, TIN PLATING ON THE CONTACT TAILS, NICKEL UNDERPLATE