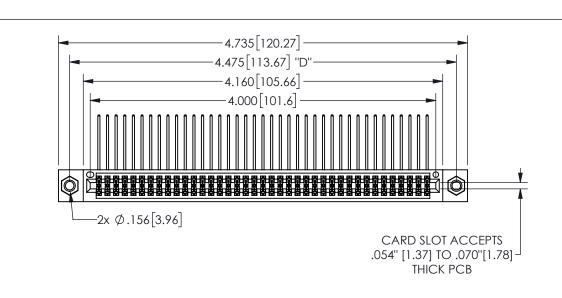

345/395 SERIES CARD EDGE CONNECTOR PART NUMBER: 345-078-559-807

YOUR CONNECTION TO QUALITY & SERVICE

**EDAC INC** TORONTO, ONTARIO CANADA

THESE DRAWINGS AND SPECIFICATIONS ARE THE PROPERTY OF EDAC INC.,AND SHALL NOT BE REPRODUCED, OR COPIED OR USED AS THE BASIS FOR THE MANUFACTURE OR SALE OF APPARATUS WITHOUT WRITTEN PERMISSION.

| ACAD REFERENCE NO.  | 345-ENG-MASTER   |
|---------------------|------------------|
| DRAWN: R.STA.MONICA | DATE:MAY.16/2017 |
| CHECKED:            | DATE:            |
| SCALE: NTS          | SHEET 1 OF 2     |
| DRAWING NUMBER      | ISSUE            |
| 345-ENG-MASTER      | 1                |
|                     |                  |