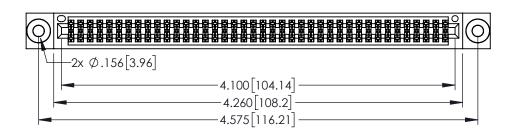

| 345/395 SERIES CARD EDGE CONNECTOR |
|------------------------------------|
| PART NUMBER: 345-080-525-803       |

| ACAD REFERENCE NO. 345-ENG-MASTER |                  |         |  |  |
|-----------------------------------|------------------|---------|--|--|
| DRAWN: R.STA.MONICA               | DATE: <b>MAY</b> | 16/2017 |  |  |
| CHECKED:                          | DATE:            |         |  |  |
| SCALE: 1:1                        | SHEET 1          | OF 2    |  |  |
| DRAWING NUMBER                    |                  | ISSUE   |  |  |
| 345-ENG-MASTER                    |                  | 1       |  |  |

<u>Contact Dimensions:</u>
525-P.C. Tail .018 Sq.(0.46 Sq.) - Tail LG=.150(3.81)
.100 (2.54) Contact Spacing x .200 (5.08) Row Spacing

1

- INSULATOR MATERIAL: THERMOPLASTIC PBT BLACK, UL 94V-0
- CONTACT MATERIAL; COPPER TIN ALLOY CONTACT PLATING: GOLD ON THE MATING AREA, TIN PLATING ON THE CONTACT TAILS, NICKEL UNDERPLATE