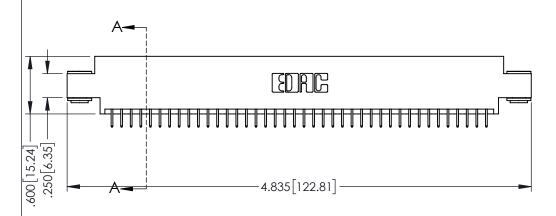

| 345/395 SERIES CARD EDGE CONNECTOR |
|------------------------------------|
| PART NUMBER: 345-080-525-803       |

| ACAD REFERENCE NO. 345-ENG-MASTER |                  |         |  |  |
|-----------------------------------|------------------|---------|--|--|
| DRAWN: R.STA.MONICA               | DATE: <b>MAY</b> | 16/2017 |  |  |
| CHECKED:                          | DATE:            |         |  |  |
| SCALE: 1:1                        | SHEET 1          | OF 2    |  |  |
| DRAWING NUMBER                    |                  | ISSUE   |  |  |
| 345-ENG-MASTER                    |                  | 1       |  |  |

<u>Contact Dimensions:</u>
525-P.C. Tail .018 Sq.(0.46 Sq.) - Tail LG=.150(3.81)
.100 (2.54) Contact Spacing x .200 (5.08) Row Spacing

1

- INSULATOR MATERIAL: THERMOPLASTIC PBT BLACK, UL 94V-0
- CONTACT MATERIAL; COPPER TIN ALLOY CONTACT PLATING: GOLD ON THE MATING AREA, TIN PLATING ON THE CONTACT TAILS, NICKEL UNDERPLATE