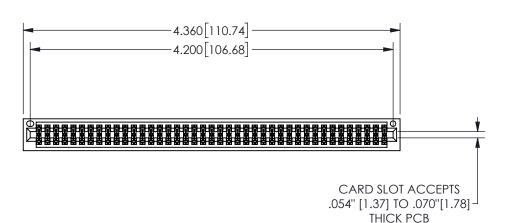

THIS IS A C.A.D. GENERATED DRAWING DO NOT MAKE MANUAL REVISIONS TO MASTER.

ISSUE NUMBER

ORIGINAL

1

.160 4.06 .330[8.38] POINT OF CARD SLOT CONTACT

600 15.24 .100[2.54]

<u>Contact Dimensions:</u>
556-Extender Board Bend (Code 520 Contacts)
See Sheet 2 for Contact Code 555, 556, 558, 559, 560 **Dimensions** 

| 345/395 SERIES CARD EDGE CONNECTOR |
|------------------------------------|
| PART NUMBER: 345-082-556-201       |

YOUR CONNECTION TO QUALITY & SERVICE

EDAC INC TORONTO, ONTARIO CANADA

THESE DRAWINGS AND SPECIFICATIONS ARE THE PROPERTY OF EDAC INC.,AND SHALL NOT BE REPRODUCED,OR COPIED OR USED AS THE BASIS FOR THE MANUFACTURE OR SALE OF APPARATUS WITHOUT WRITTEN PERMISSION.