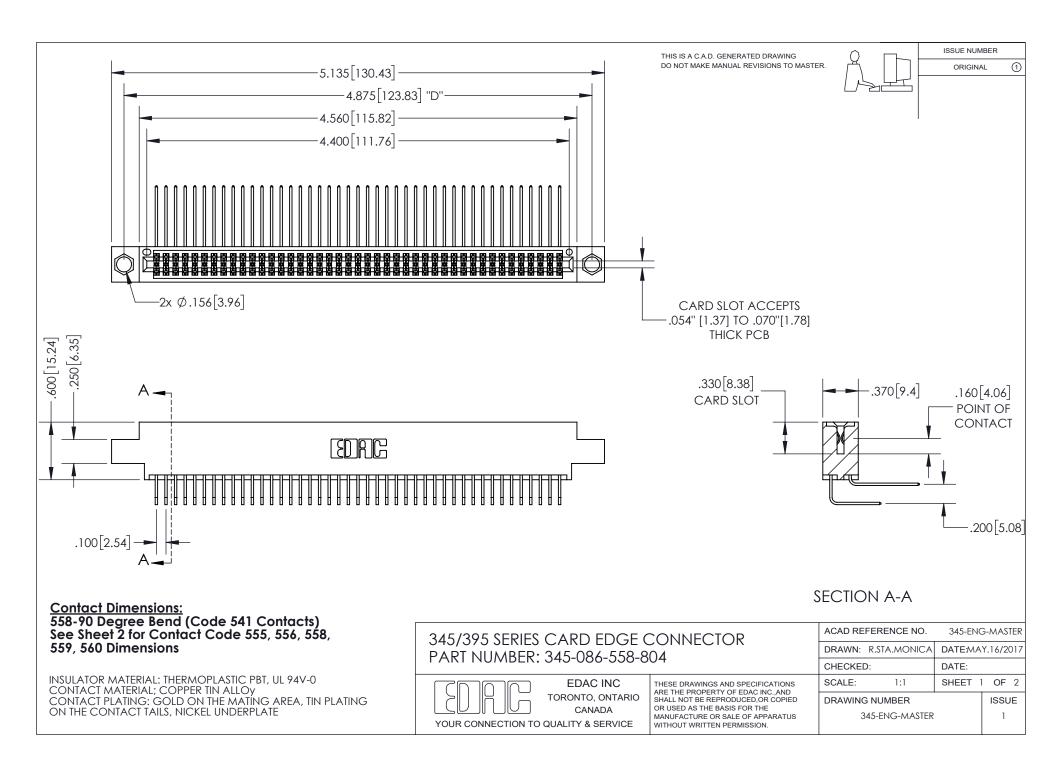

ISSUE NUMBER ORIGINAL

1

**Contact Code 558** 

**Contact Code 559** 

Contact Code 560

- INSULATOR MATERIAL: THERMOPLASTIC POLYESTER, UL 94V-0
- DAP MATERIAL AVAILABLE UPON REQUEST
- CONTACT MATERIAL; COPPER ALLOY

CONTACT PLATING: GOLD ON THE MATING AREA, TIN PLATING ON THE CONTACT TAILS, NICKEL UNDERPLATE

\*FOR ALL OTHER SPECIFICATIONS REFER TO SHEET 3\*