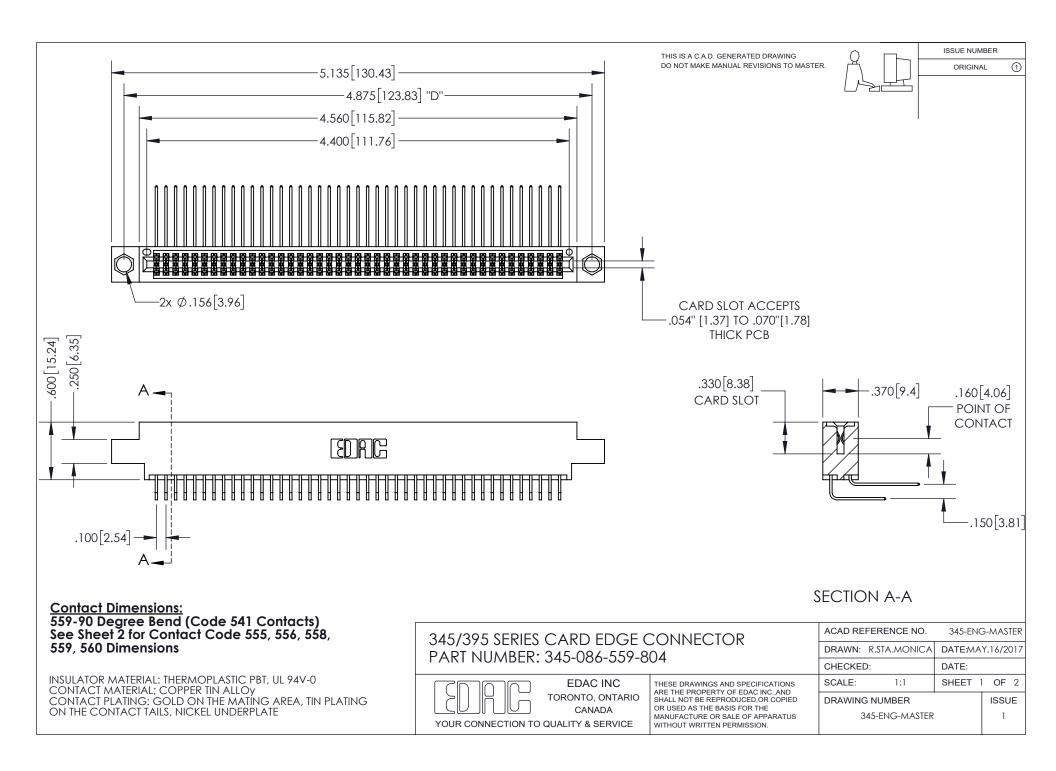

ISSUE NUMBER ORIGINAL

1

**Contact Code 558** 

**Contact Code 559** 

Contact Code 560

- INSULATOR MATERIAL: THERMOPLASTIC POLYESTER, UL 94V-0
- DAP MATERIAL AVAILABLE UPON REQUEST
- CONTACT MATERIAL; COPPER ALLOY

CONTACT PLATING: GOLD ON THE MATING AREA, TIN PLATING ON THE CONTACT TAILS, NICKEL UNDERPLATE

\*FOR ALL OTHER SPECIFICATIONS REFER TO SHEET 3\*

## 345/395 SERIES CARD EDGE CONNECTOR CONTACT CODE 555,556,558,559,560 DIMENSIONS

YOUR CONNECTION TO QUALITY & SERVICE

**EDAC INC** TORONTO, ONTARIO CANADA

THESE DRAWINGS AND SPECIFICATIONS ARE THE PROPERTY OF EDAC INC.,AND SHALL NOT BE REPRODUCED, OR COPIED OR USED AS THE BASIS FOR THE MANUFACTURE OR SALE OF APPARATUS WITHOUT WRITTEN PERMISSION.