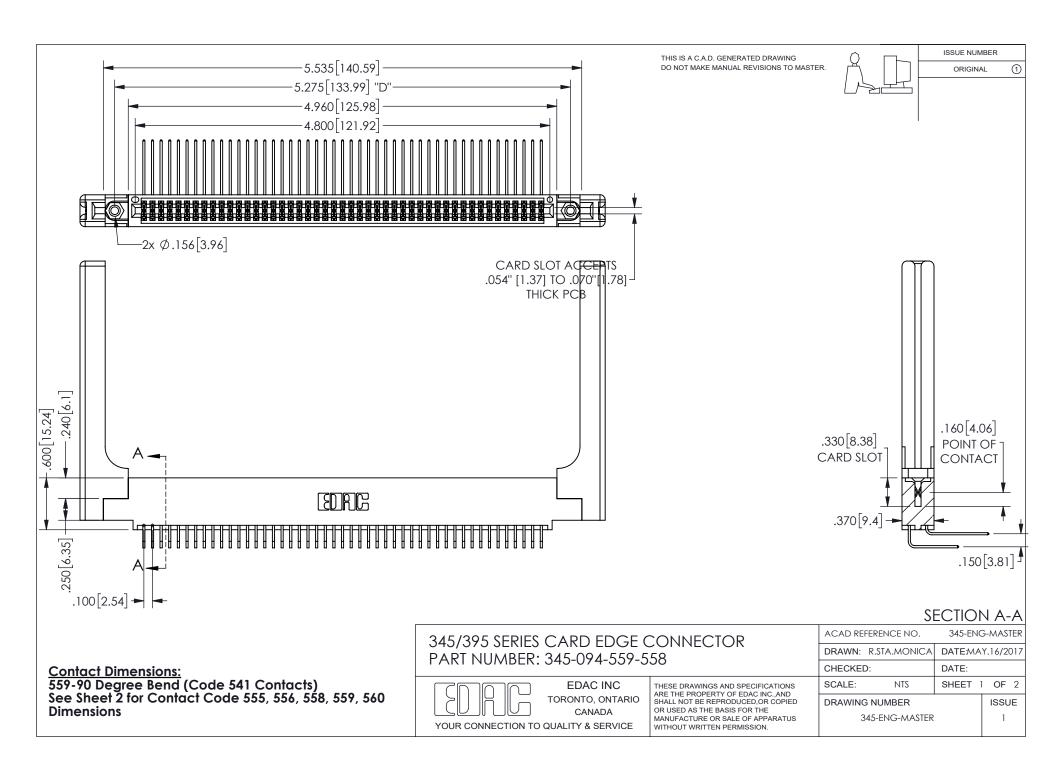

ISSUE NUMBER ORIGINAL

1









**Contact Code 558** 

Contact Code 559

Contact Code 560

INSULATOR MATERIAL: THERMOPLASTIC POLYESTER, UL 94V-0 DAP MATERIAL AVAILABLE UPON REQUEST

CONTACT MATERIAL; COPPER ALLOY CONTACT PLATING: GOLD ON THE MATING AREA, TIN PLATING ON THE CONTACT TAILS, NICKEL UNDERPLATE

345/395 SERIES CARD EDGE CONNECTOR CONTACT CODE 555,556,558,559,560 DIMENSIONS

YOUR CONNECTION TO QUALITY & SERVICE

**EDAC INC** TORONTO, ONTARIO CANADA

THESE DRAWINGS AND SPECIFICATIONS ARE THE PROPERTY OF EDAC INC.,AND SHALL NOT BE REPRODUCED, OR COPIED OR USED AS THE BASIS FOR THE MANUFACTURE OR SALE OF APPARATUS WITHOUT WRITTEN PERMISSION.

| ACAD REFERENCE NO.  | 345-ENG-MASTER   |
|---------------------|------------------|
| DRAWN: R.STA.MONICA | DATE:MAY.16/2017 |
| CHECK