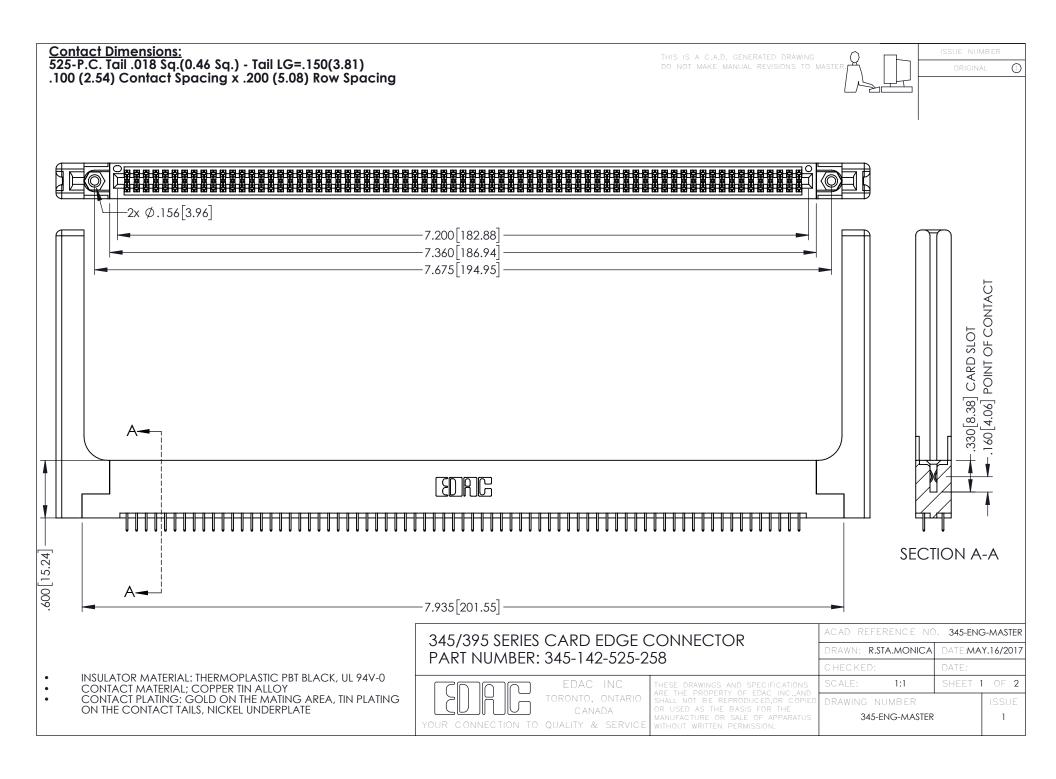

.107 [2.72] .082 [2.08] .157 [4] .232 [5.89] .125(3.18) to .210(5.33) .125(3.18) to .210(5.33) Outside Tails Outside Tails .045(1.14) to .060(1.52) .045(1.14) to .060(1.52) Between Tails Between Tails **Contact Code 555 Contact Code 556** 







**Contact Code 558** 

## **Contact Code 559**

Contact Code 560

INSULATOR MATERIAL: THERMOPLASTIC POLYESTER, UL 94V-0

DAP MATERIAL AVAILABLE UPON REQUEST

CONTACT MATERIAL; COPPER ALLOY

CONTACT PLATING: GOLD ON THE MATING AREA, TIN PLATING ON THE CONTACT TAILS, NICKEL UNDERPLATE

## 345/395 SERIES CARD EDGE CONNECTOR CONTACT CODE 555,556,558,559,560 DIMENSIONS

YOUR CONNECTION TO QUALITY & SERVICE

|    | ACAD REFERENCE NO. 345-ENG-MASTER |                  |
|----|-----------------------------------|------------------|
| 3  | DRAWN: R.STA