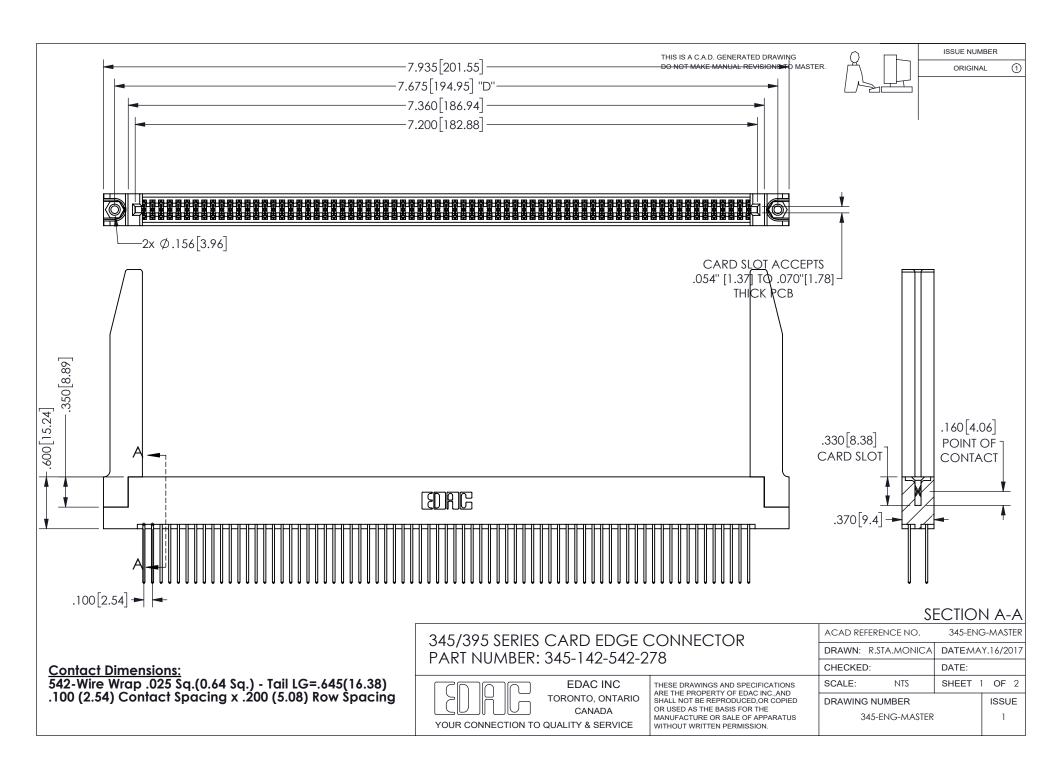

ISSUE NUMBER ORIGINAL

1

**Contact Code 558** 

Contact Code 559

Contact Code 560

INSULATOR MATERIAL: THERMOPLASTIC POLYESTER, UL 94V-0 DAP MATERIAL AVAILABLE UPON REQUEST

CONTACT MATERIAL; COPPER ALLOY

CONTACT PLATING: GOLD ON THE MATING AREA, TIN PLATING ON THE CONTACT TAILS, NICKEL UNDERPLATE

## 345/395 SERIES CARD EDGE CONNECTOR CONTACT CODE 555,556,558,559,560 DIMENSIONS

YOUR CONNECTION TO QUALITY & SERVICE

**EDAC INC** TORONTO, ONTARIO CANADA

THESE DRAWINGS AND SPECIFICATIONS ARE THE PROPERTY OF EDAC INC.,AND SHALL NOT BE REPRODUCED, OR COPIED OR USED AS THE BASIS FOR THE MANUFACTURE OR SALE OF APPARATUS WITHOUT WRITTEN PERMISSION.

| ACAD REFERENCE NO.  | 345-ENG-MASTER   |
|---------------------|------------------|
| DRAWN: R.STA.MONICA | DATE:MAY.16/2017 |
| CHECKED:            | DATE:            |
| SCALE: 1:1          | SHEET 2 OF 2     |
| DRAWING NUMBER      | ISSUE            |
| 345-ENG-MASTER      | 1                |