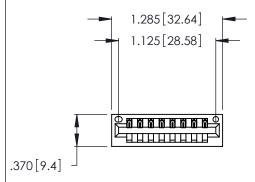

<u>Contact Dimensions:</u>
541-Wire Wrap .025 Sq. (0.64 Sq.) - Tail LG. =.750 (19.05)
.125 (3.18) Contact Spacing x .250 (6.35) Row Spacing

- INSULATOR MATERIAL: THERMOPLASTIC POLYESTER, UL 94V-0 CONTACT MATERIAL; COPPER, NICKEL, TIN ALLOY CA-725
- CONTACT PLATING: GOLD ON THE MATING AREA, TIN-LEAD ON THE CONTACT TAILS, NICKEL UNDERPLATE

THIS IS A C.A.D. GENERATED DRAWING DO NOT MAKE MANUAL REVISIONS TO MASTER.

| 346/396 \$ | ERIES CARD EDGE CONNEC | CTOR |
|------------|------------------------|------|
| PART NU    | BER: 346-008-541-101   |      |