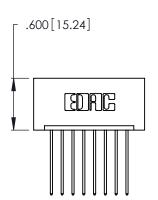

<u>Contact Dimensions:</u>
541-Wire Wrap .025 Sq. (0.64 Sq.) - Tail LG. =.750 (19.05)
.125 (3.18) Contact Spacing x .250 (6.35) Row Spacing

- INSULATOR MATERIAL: THERMOPLASTIC POLYESTER, UL 94V-0 CONTACT MATERIAL; COPPER, NICKEL, TIN ALLOY CA-725
- CONTACT PLATING: GOLD ON THE MATING AREA, TIN-LEAD ON THE CONTACT TAILS, NICKEL UNDERPLATE

THIS IS A C.A.D. GENERATED DRAWING DO NOT MAKE MANUAL REVISIONS TO MASTER.

| 346/396 \$ | ERIES CARD EDGE CONNEC | CTOR |
|------------|------------------------|------|
| PART NU    | BER: 346-008-541-101   |      |