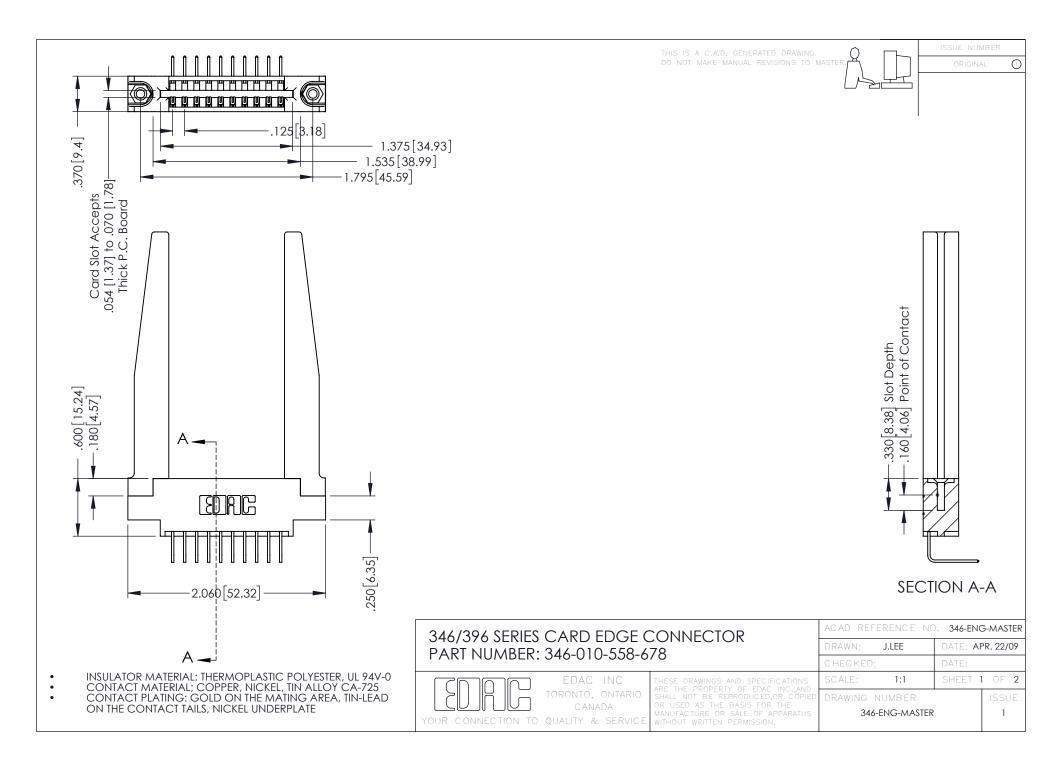

**Contact Code 555** 

**Contact Code 556** 

INSULATOR MATERIAL: THERMOPLASTIC POLYESTER, UL 94V-0 CONTACT MATERIAL; COPPER, NICKEL, TIN ALLOY CA-725

CONTACT PLATING: GOLD ON THE MATING AREA, TIN-LEAD ON THE CONTACT TAILS, NICKEL UNDERPLATE

## 346/396 SERIES CARD EDGE CONNECTOR CONTACT CODE 555,556,558,559,560 DIMENSIONS

YOUR CONNECTION TO QUALITY & SERVICE

|   | ACAD REFERENCE NO. 346-ENG-MASTER |                  |
|---|-----------------------------------|------------------|
|   | DRAWN: J.LEE                      | DATE: APR. 22/09 |
|   | CHECKED:                          | DATE:            |
|   | SCALE: 1:1                        | SHEET 2 OF 2     |
| D | DRAWING NUMBER                    | ISSUE            |

346-ENG-MASTER