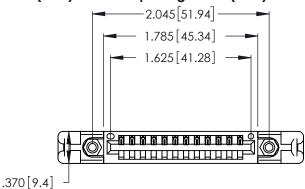

<u>Contact Dimensions:</u>
540-Wire Wrap .025 Sq. (0.64 Sq.) - Tail LG. =.560 (14.22) .125 (3.18) Contact Spacing x .250 (6.35) Row Spacing

- INSULATOR MATERIAL: THERMOPLASTIC POLYESTER, UL 94V-0 CONTACT MATERIAL; COPPER, NICKEL, TIN\_ALLOY CA-725
- CONTACT PLATING: GOLD ON THE MATING AREA, TIN-LEAD ON THE CONTACT TAILS, NICKEL UNDERPLATE

THIS IS A C.A.D. GENERATED DRAWING DO NOT MAKE MANUAL REVISIONS TO MASTER.

ISSUE NUMBER

1

ORIGINAL

346/396 SERIES CARD EDGE CONNECTOR PART NUMBER: 346-012-540-158

**EDAC INC** TORONTO, ONTARIO CANADA

THESE DRAWINGS AND SPECIFICATIONS ARE THE PROPERTY OF EDAC INC.,AND SHALL NOT BE REPRODUCED, OR COPIED OR USED AS THE BASIS FOR THE MANUFACTURE OR SALE OF APPARATUS WITHOUT WRITTEN PERMISSION.