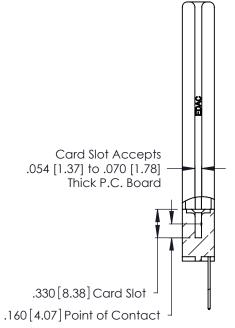

THIS IS A C.A.D. GENERATED DRAWING DO NOT MAKE MANUAL REVISIONS TO MASTER.

ISSUE NUMBER

ORIGINAL

1

**Contact Code 555** 

Contact Code 556

**Contact Code 558** 

**Contact Code 559** 

Contact Code 560

INSULATOR MATERIAL: THERMOPLASTIC POLYESTER, UL 94V-0 CONTACT MATERIAL; COPPER, NICKEL, TIN ALLOY CA-725 CONTACT PLATING: GOLD ON THE MATING AREA, TIN-LEAD

ON THE CONTACT TAILS, NICKEL UNDERPLATE

346/396 SERIES CARD EDGE CONNECTOR CONTACT CODE 555,556,558,559,560 DIMENSIONS

YOUR CONNECTION TO QUALITY & SERVICE

**EDAC INC** TORONTO, ONTARIO CANADA

THESE DRAWINGS AND SPECIFICATIONS ARE THE PROPERTY OF EDAC INC.,AND SHALL NOT BE REPRODUCED, OR COPIED OR USED AS THE BASIS FOR THE MANUFACTURE OR SALE OF APPARATUS WITHOUT WRITTEN PERMISSION.