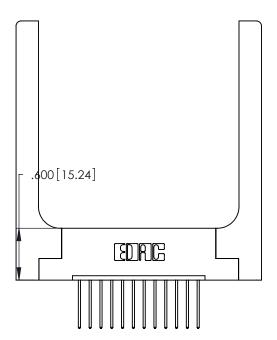

THIS IS A C.A.D. GENERATED DRAWING DO NOT MAKE MANUAL REVISIONS TO MASTER.

ISSUE NUMBER

1

ORIGINAL

346/396 SERIES CARD EDGE CONNECTOR PART NUMBER: 346-012-540-158

**EDAC INC** TORONTO, ONTARIO CANADA

THESE DRAWINGS AND SPECIFICATIONS ARE THE PROPERTY OF EDAC INC.,AND SHALL NOT BE REPRODUCED, OR COPIED OR USED AS THE BASIS FOR THE MANUFACTURE OR SALE OF APPARATUS WITHOUT WRITTEN PERMISSION.