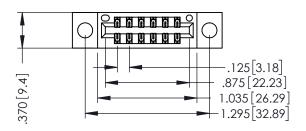

ON THE CONTACT TAILS, NICKEL UNDERPLATE

| 346/396 SERIES CARD EDGE CONNECTOR |
|------------------------------------|
| PART NUMBER: 346-012-560-204       |

YOUR CONNECTION TO QUALITY & SERVICE

**EDAC INC** TORONTO, ONTARIO CANADA

THESE DRAWINGS AND SPECIFICATIONS ARE THE PROPERTY OF EDAC INC.,AND SHALL NOT BE REPRODUCED,OR COPIED OR USED AS THE BASIS FOR THE MANUFACTURE OR SALE OF APPARATUS WITHOUT WRITTEN PERMISSION.

| ACAD REFERENCE NO. |      | 346-ENG-MASTER |           |
|--------------------|------|----------------|-----------|
| DRAWN: J.          | .LEE | DATE: AF       | PR. 22/09 |
| CHECKED:           |      | DATE:          |           |
| SCALE:             | 1:1  | SHEET 1        | OF 2      |
| DRAWING NUMBER     |      |                | ISSUE     |
| 0.44 5110 1440750  |      |                |           |

346-ENG-MASTER

SECTION A-A

ISSUE NUMBER ORIGINAL 1