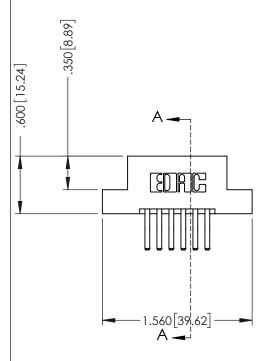

346-ENG-MASTER

SECTION A-A

ISSUE NUMBER ORIGINAL 1

## 346/396 SERIES CARD EDGE CONNECTOR CONTACT CODE 555,556,558,559,560 DIMENSIONS

YOUR CONNECTION TO QUALITY & SERVICE

**EDAC INC** TORONTO, ONTARIO CANADA

THESE DRAWINGS AND SPECIFICATIONS ARE THE PROPERTY OF EDAC INC.,AND SHALL NOT BE REPRODUCED, OR COPIED OR USED AS THE BASIS FOR THE MANUFACTURE OR SALE OF APPARATUS WITHOUT WRITTEN PERMISSION.

|  | ACAD REFERENCE NO. | 346-ENG-MASTER   |  |
|--|--------------------|------------------|--|
|  | DRAWN: J.LEE       | DATE: APR. 22/09 |  |
|  | CHECKED:           | DATE:            |  |
|  | SCALE: 1:1         | SHEET 2 OF 2     |  |
|  | DRAWING NUMBER     | ISSUE            |  |
|  | 346-ENG-MASTER     | 1                |  |