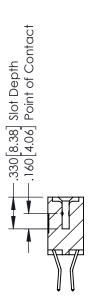

## **Contact Code 555**

## **Contact Code 556**

INSULATOR MATERIAL: THERMOPLASTIC POLYESTER, UL 94V-0 CONTACT MATERIAL; COPPER, NICKEL, TIN ALLOY CA-725 CONTACT PLATING: GOLD ON THE MATING AREA, TIN-LEAD

ON THE CONTACT TAILS, NICKEL UNDERPLATE

## 346/396 SERIES CARD EDGE CONNECTOR CONTACT CODE 555,556,558,559,560 DIMENSIONS

YOUR CONNECTION TO QUALITY & SERVICE

**EDAC INC** TORONTO, ONTARIO CANADA

THESE DRAWINGS AND SPECIFICATIONS ARE THE PROPERTY OF EDAC INC.,AND SHALL NOT BE REPRODUCED, OR COPIED OR USED AS THE BASIS FOR THE MANUFACTURE OR SALE OF APPARATUS WITHOUT WRITTEN PERMISSION.