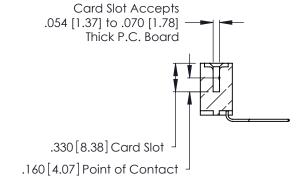

Contact Dimensions:
559-90 Degree Bend (Code 541 Contacts)
See Sheet 2 for Contact Code 555, 556, 558, 559, 560 Dimensions

.370 [9.4]

- INSULATOR MATERIAL: THERMOPLASTIC POLYESTER, UL 94V-0 CONTACT MATERIAL; COPPER, NICKEL, TIN ALLOY CA-725
- CONTACT PLATING: GOLD ON THE MATING AREA, TIN-LEAD ON THE CONTACT TAILS, NICKEL UNDERPLATE