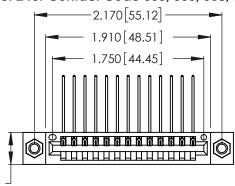

THIS IS A C.A.D. GENERATED DRAWING DO NOT MAKE MANUAL REVISIONS TO MASTER.

| 346/396 SERIES CARD EDGE CONNECTOR |
|------------------------------------|
| PART NUMBER: 346-013-559-107       |

**EDAC INC** TORONTO, ONTARIO CANADA

THESE DRAWINGS AND SPECIFICATIONS ARE THE PROPERTY OF EDAC INC.,AND SHALL NOT BE REPRODUCED, OR COPIED OR USED AS THE BASIS FOR THE MANUFACTURE OR SALE OF APPARATUS WITHOUT WRITTEN PERMISSION.

| ACAD REFERENCE NO. |        | 346-ENG-MASTER |           |
|--------------------|--------|----------------|-----------|
| DRAWN:             | J.LEE  | DATE: AF       | PR. 22/09 |
| CHECKED:           |        | DATE:          |           |
| SCALE:             | N.T.S  | SHEET          | OF 2      |
| DRAWING N          | IUMBER |                | ISSUE     |
| 346-ENG-MASTER     |        | 1              |           |