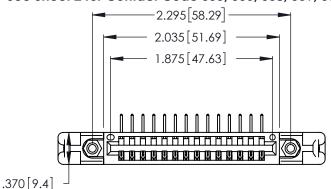

Contact Dimensions:
558-90 Degree Bend (Code 541 Contacts)
See Sheet 2 for Contact Code 555, 556, 558, 559, 560 Dimensions

YOUR CONNECTION TO QUALITY & SERVICE

**EDAC INC** 

TORONTO, ONTARIO

CANADA

INSULATOR MATERIAL: THERMOPLASTIC POLYESTER, UL 94V-0 CONTACT MATERIAL; COPPER, NICKEL, TIN ALLOY CA-725 CONTACT PLATING: GOLD ON THE MATING AREA, TIN-LEAD ON THE CONTACT TAILS, NICKEL UNDERPLATE

THIS IS A C.A.D. GENERATED DRAWING DO NOT MAKE MANUAL REVISIONS TO MASTER.

ORIGINAL

DATE: APR. 22/09

SHEET 1 OF 2

**ISSUE** 

DATE:

1

| 58 - |                                                                     |                |   |
|------|---------------------------------------------------------------------|----------------|---|
|      |                                                                     | DRAWN: J.LEE   |   |
|      |                                                                     | CHECKED:       |   |
|      | THESE DRAWINGS AND SPECIFICATIONS ARE THE PROPERTY OF EDAC INC. AND | SCALE: N.T.S   |   |
|      | SHALL NOT BE REPRODUCED, OR COPIED OR USED AS THE BASIS FOR THE     | DRAWING NUMBER | _ |
|      | MANUFACTURE OR SALE OF APPARATUS WITHOUT WRITTEN PERMISSION.        | 346-ENG-MASTER |   |