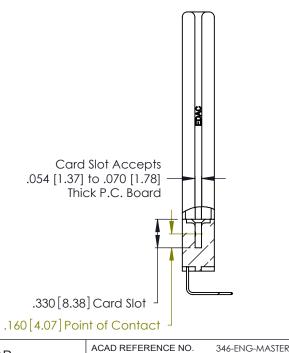

Contact Dimensions:
558-90 Degree Bend (Code 541 Contacts)
See Sheet 2 for Contact Code 555, 556, 558, 559, 560 Dimensions

YOUR CONNECTION TO QUALITY & SERVICE

**EDAC INC** 

TORONTO, ONTARIO

CANADA

INSULATOR MATERIAL: THERMOPLASTIC POLYESTER, UL 94V-0 CONTACT MATERIAL; COPPER, NICKEL, TIN ALLOY CA-725 CONTACT PLATING: GOLD ON THE MATING AREA, TIN-LEAD ON THE CONTACT TAILS, NICKEL UNDERPLATE

THIS IS A C.A.D. GENERATED DRAWING DO NOT MAKE MANUAL REVISIONS TO MASTER.

ORIGINAL

DATE: APR. 22/09

SHEET 1 OF 2

**ISSUE** 

DATE:

1

| 58 - |                                                                     |                |   |
|------|---------------------------------------------------------------------|----------------|---|
|      |                                                                     | DRAWN: J.LEE   |   |
|      |                                                                     | CHECKED:       |   |
|      | THESE DRAWINGS AND SPECIFICATIONS ARE THE PROPERTY OF EDAC INC. AND | SCALE: N.T.S   |   |
|      | SHALL NOT BE REPRODUCED, OR COPIED OR USED AS THE BASIS FOR THE     | DRAWING NUMBER | _ |
|      | MANUFACTURE OR SALE OF APPARATUS WITHOUT WRITTEN PERMISSION.        | 346-ENG-MASTER |   |