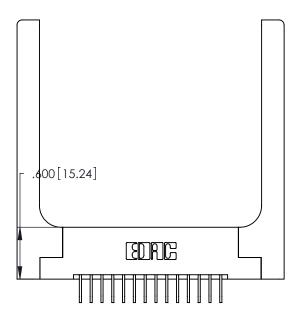

Contact Dimensions:
558-90 Degree Bend (Code 541 Contacts)
See Sheet 2 for Contact Code 555, 556, 558, 559, 560 Dimensions

YOUR CONNECTION TO QUALITY & SERVICE

**EDAC INC** 

TORONTO, ONTARIO

CANADA

INSULATOR MATERIAL: THERMOPLASTIC POLYESTER, UL 94V-0 CONTACT MATERIAL; COPPER, NICKEL, TIN ALLOY CA-725 CONTACT PLATING: GOLD ON THE MATING AREA, TIN-LEAD ON THE CONTACT TAILS, NICKEL UNDERPLATE

THIS IS A C.A.D. GENERATED DRAWING DO NOT MAKE MANUAL REVISIONS TO MASTER.

ORIGINAL

DATE: APR. 22/09

SHEET 1 OF 2

**ISSUE** 

DATE:

1

| 58 - |                                                                     |                |   |
|------|---------------------------------------------------------------------|----------------|---|
|      |                                                                     | DRAWN: J.LEE   |   |
|      |                                                                     | CHECKED:       |   |
|      | THESE DRAWINGS AND SPECIFICATIONS ARE THE PROPERTY OF EDAC INC. AND | SCALE: N.T.S   |   |
|      | SHALL NOT BE REPRODUCED, OR COPIED OR USED AS THE BASIS FOR THE     | DRAWING NUMBER | _ |
|      | MANUFACTURE OR SALE OF APPARATUS WITHOUT WRITTEN PERMISSION.        | 346-ENG-MASTER |   |