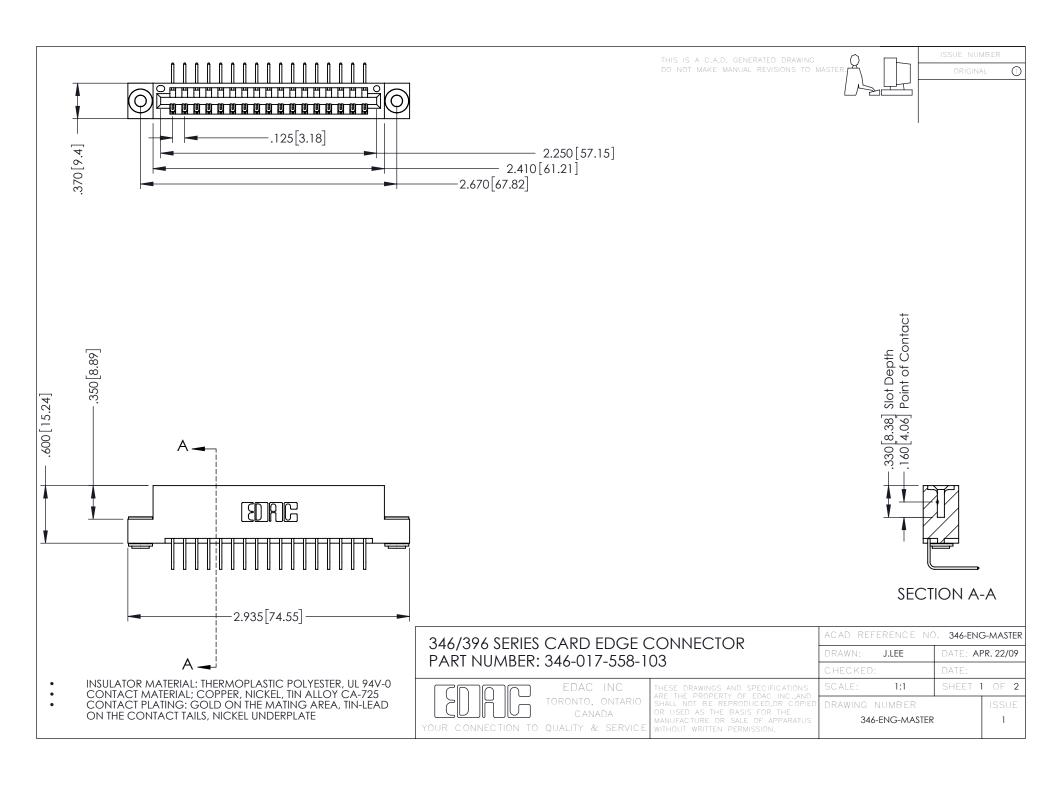

**Contact Code 555** 

**Contact Code 556** 

INSULATOR MATERIAL: THERMOPLASTIC POLYESTER, UL 94V-0 CONTACT MATERIAL; COPPER, NICKEL, TIN ALLOY CA-725

CONTACT PLATING: GOLD ON THE MATING AREA, TIN-LEAD ON THE CONTACT TAILS, NICKEL UNDERPLATE

## 346/396 SERIES CARD EDGE CONNECTOR CONTACT CODE 555,556,558,559,560 DIMENSIONS

YOUR CONNECTION TO QUALITY & SERVICE

|   | ACAD REFERENCE NO. 346-ENG-MASTER |                  |
|---|-----------------------------------|------------------|
|   | DRAWN: J.LEE                      | DATE: APR. 22/09 |
|   | CHECKED:                          | DATE:            |
|   | SCALE: 1:1                        | SHEET 2 OF 2     |
| D | DRAWING NUMBER                    | ISSUE            |