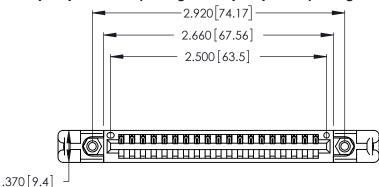

ISSUE NUMBER

ORIGINAL

1

346/396 SERIES CARD EDGE CONNECTOR PART NUMBER: 346-019-540-158

INSULATOR MATERIAL: THERMOPLASTIC POLYESTER, UL 94V-0 CONTACT MATERIAL; COPPER, NICKEL, TIN\_ALLOY CA-725 CONTACT PLATING: GOLD ON THE MATING AREA, TIN-LEAD ON THE CONTACT TAILS, NICKEL UNDERPLATE

Contact Dimensions: 540-Wire Wrap .025 Sq. (0.64 Sq.) - Tail LG. =.560 (14.22) .125 (3.18) Contact Spacing x .250 (6.35) Row Spacing

YOUR CONNECTION TO QUALITY & SERVICE

**EDAC INC** TORONTO, ONTARIO CANADA