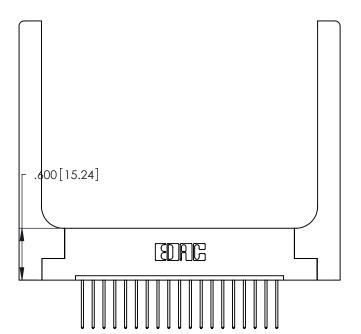

Card Slot Accepts .054 [1.37] to .070 [1.78] Thick P.C. Board

.330 [8.38] Card Slot .160 [4.07] Point of Contact

THIS IS A C.A.D. GENERATED DRAWING DO NOT MAKE MANUAL REVISIONS TO MASTER.

THIS IS A C.A.D. GENERATED DRAWING DO NOT MAKE MANUAL REVISIONS TO MASTER.