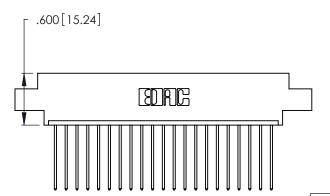

THIS IS A C.A.D. GENERATED DRAWING DO NOT MAKE MANUAL REVISIONS TO MASTER.

1

346/396 SERIES CARD EDGE CONNECTOR PART NUMBER: 346-021-541-602

**EDAC INC** TORONTO, ONTARIO CANADA

THESE DRAWINGS AND SPECIFICATIONS ARE THE PROPERTY OF EDAC INC.,AND SHALL NOT BE REPRODUCED, OR COPIED OR USED AS THE BASIS FOR THE MANUFACTURE OR SALE OF APPARATUS WITHOUT WRITTEN PERMISSION.

346/396 SERIES CARD EDGE CONNECTOR CONTACT CODE 555,556,558,559,560 DIMENSIONS

YOUR CONNECTION TO QUALITY & SERVICE

**EDAC INC** TORONTO, ONTARIO CANADA

THESE DRAWINGS AND SPECIFICATIONS ARE THE PROPERTY OF EDAC INC.,AND SHALL NOT BE REPRODUCED, OR COPIED OR USED AS THE BASIS FOR THE MANUFACTURE OR SALE OF APPARATUS WITHOUT WRITTEN PERMISSION.