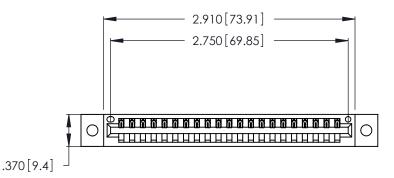

<u>Contact Dimensions:</u>
541-Wire Wrap .025 Sq. (0.64 Sq.) - Tail LG. =.750 (19.05)
.125 (3.18) Contact Spacing x .250 (6.35) Row Spacing

- INSULATOR MATERIAL: THERMOPLASTIC POLYESTER, UL 94V-0 CONTACT MATERIAL; COPPER, NICKEL, TIN\_ALLOY CA-725
- CONTACT PLATING: GOLD ON THE MATING AREA, TIN-LEAD ON THE CONTACT TAILS, NICKEL UNDERPLATE

THIS IS A C.A.D. GENERATED DRAWING DO NOT MAKE MANUAL REVISIONS TO MASTER.

1

346/396 SERIES CARD EDGE CONNECTOR PART NUMBER: 346-021-541-602

**EDAC INC** TORONTO, ONTARIO CANADA

THESE DRAWINGS AND SPECIFICATIONS ARE THE PROPERTY OF EDAC INC.,AND SHALL NOT BE REPRODUCED, OR COPIED OR USED AS THE BASIS FOR THE MANUFACTURE OR SALE OF APPARATUS WITHOUT WRITTEN PERMISSION.