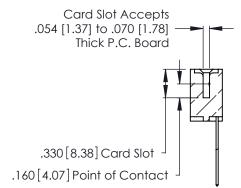

THIS IS A C.A.D. GENERATED DRAWING DO NOT MAKE MANUAL REVISIONS TO MASTER.

ISSUE NUMBER

ORIGINAL

1

**Contact Code 555** 

Contact Code 556

**Contact Code 558** 

**Contact Code 559** 

Contact Code 560

INSULATOR MATERIAL: THERMOPLASTIC POLYESTER, UL 94V-0 CONTACT MATERIAL; COPPER, NICKEL, TIN ALLOY CA-725 CONTACT PLATING: GOLD ON THE MATING AREA, TIN-LEAD

ON THE CONTACT TAILS, NICKEL UNDERPLATE

346/396 SERIES CARD EDGE CONNECTOR CONTACT CODE 555,556,558,559,560 DIMENSIONS

YOUR CONNECTION TO QUALITY & SERVICE

**EDAC INC** TORONTO, ONTARIO CANADA

THESE DRAWINGS AND SPECIFICATIONS ARE THE PROPERTY OF EDAC INC.,AND SHALL NOT BE REPRODUCED, OR COPIED OR USED AS THE BASIS FOR THE MANUFACTURE OR SALE OF APPARATUS WITHOUT WRITTEN PERMISSION.