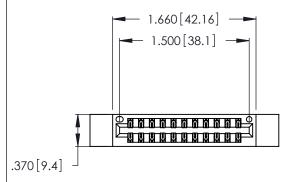

THIS IS A C.A.D. GENERATED DRAWING DO NOT MAKE MANUAL REVISIONS TO MASTER.

| 346/396 SERIES CARD EDGE CONNECTOR |
|------------------------------------|
| PART NUMBER: 346-022-540-812       |

**EDAC INC** TORONTO, ONTARIO CANADA

THESE DRAWINGS AND SPECIFICATIONS ARE THE PROPERTY OF EDAC INC.,AND SHALL NOT BE REPRODUCED, OR COPIED OR USED AS THE BASIS FOR THE MANUFACTURE OR SALE OF APPARATUS WITHOUT WRITTEN PERMISSION.

| ACAD REFERENCE NO. |             | 346-ENG-MASTER |           |
|--------------------|-------------|----------------|-----------|
| DRAWN:             | J.LEE       | DATE: A        | PR. 22/09 |
| CHECKED:           |             | DATE:          |           |
| SCALE:             | N.T.S       | SHEET          | OF 2      |
| DRAWING N          | NUMBER      |                | ISSUE     |
| 346                | -ENG-MASTER |                | 1         |