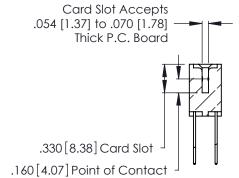

THIS IS A C.A.D. GENERATED DRAWING DO NOT MAKE MANUAL REVISIONS TO MASTER.

ISSUE NUMBER

ORIGINAL

1

**Contact Code 555** 

Contact Code 556

**Contact Code 558** 

**Contact Code 559** 

Contact Code 560

INSULATOR MATERIAL: THERMOPLASTIC POLYESTER, UL 94V-0 CONTACT MATERIAL; COPPER, NICKEL, TIN ALLOY CA-725 CONTACT PLATING: GOLD ON THE MATING AREA, TIN-LEAD

ON THE CONTACT TAILS, NICKEL UNDERPLATE

346/396 SERIES CARD EDGE CONNECTOR CONTACT CODE 555,556,558,559,560 DIMENSIONS

YOUR CONNECTION TO QUALITY & SERVICE

**EDAC INC** TORONTO, ONTARIO CANADA

THESE DRAWINGS AND SPECIFICATIONS ARE THE PROPERTY OF EDAC INC.,AND SHALL NOT BE REPRODUCED, OR COPIED OR USED AS THE BASIS FOR THE MANUFACTURE OR SALE OF APPARATUS WITHOUT WRITTEN PERMISSION.