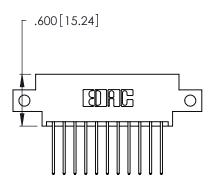

<u>Contact Dimensions:</u>
540-Wire Wrap .025 Sq. (0.64 Sq.) - Tail LG. =.560 (14.22)
.125 (3.18) Contact Spacing x .250 (6.35) Row Spacing

- INSULATOR MATERIAL: THERMOPLASTIC POLYESTER, UL 94V-0 CONTACT MATERIAL; COPPER, NICKEL, TIN ALLOY CA-725
- CONTACT PLATING: GOLD ON THE MATING AREA, TIN-LEAD ON THE CONTACT TAILS, NICKEL UNDERPLATE

THIS IS A C.A.D. GENERATED DRAWING DO NOT MAKE MANUAL REVISIONS TO MASTER.

| 346/396 SERIES CARD EDGE CONNECTOR |
|------------------------------------|
| PART NUMBER: 346-022-540-812       |

**EDAC INC** TORONTO, ONTARIO CANADA