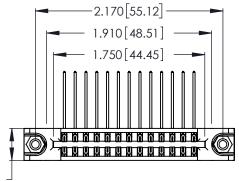

Contact Dimensions:
558-90 Degree Bend (Code 541 Contacts)
See Sheet 2 for Contact Code 555, 556, 558, 559, 560 Dimensions

THIS IS A C.A.D. GENERATED DRAWING DO NOT MAKE MANUAL REVISIONS TO MASTER.

.370 [9.4]

Card Slot Accepts .054 [1.37] to .070 [1.78] Thick P.C. Board .330 [8.38] Card Slot .160 [4.07] Point of Contact

INSULATOR MATERIAL: THERMOPLASTIC POLYESTER, UL 94V-0 CONTACT MATERIAL; COPPER, NICKEL, TIN\_ALLOY CA-725

CONTACT PLATING: GOLD ON THE MATING AREA, TIN-LEAD ON THE CONTACT TAILS, NICKEL UNDERPLATE

346/396 SERIES CARD EDGE CONNECTOR PART NUMBER: 346-026-558-878

YOUR CONNECTION TO QUALITY & SERVICE

**EDAC INC** TORONTO, ONTARIO CANADA