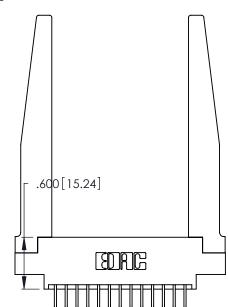

THIS IS A C.A.D. GENERATED DRAWING DO NOT MAKE MANUAL REVISIONS TO MASTER.

ISSUE NUMBER

ORIGINAL

1

**Contact Code 555** 

Contact Code 556

**Contact Code 558** 

**Contact Code 559** 

**Contact Code 560** 

INSULATOR MATERIAL: THERMOPLASTIC POLYESTER, UL 94V-0 CONTACT MATERIAL; COPPER, NICKEL, TIN ALLOY CA-725 CONTACT PLATING: GOLD ON THE MATING AREA, TIN-LEAD

ON THE CONTACT TAILS, NICKEL UNDERPLATE

346/396 SERIES CARD EDGE CONNECTOR CONTACT CODE 555,556,558,559,560 DIMENSIONS

YOUR CONNECTION TO QUALITY & SERVICE

**EDAC INC** TORONTO, ONTARIO CANADA

THESE DRAWINGS AND SPECIFICATIONS ARE THE PROPERTY OF EDAC INC.,AND SHALL NOT BE REPRODUCED, OR COPIED OR USED AS THE BASIS FOR THE MANUFACTURE OR SALE OF APPARATUS WITHOUT WRITTEN PERMISSION.