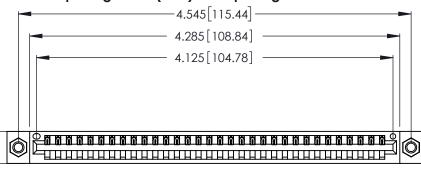

| 346/396 SERIES CARD EDGE CONNECTOR |
|------------------------------------|
| PART NUMBER: 346-032-522-607       |

**EDAC INC** TORONTO, ONTARIO CANADA

THESE DRAWINGS AND SPECIFICATIONS ARE THE PROPERTY OF EDAC INC., AND SHALL NOT BE REPRODUCED, OR COPIED OR USED AS THE BASIS FOR THE MANUFACTURE OR SALE OF APPARATUS WITHOUT WRITTEN PERMISSION.

|  | ACAD REFERENCE NO. |       | 346-ENG-MASTER   |       |
|--|--------------------|-------|------------------|-------|
|  | DRAWN:             | J.LEE | DATE: APR. 22/09 |       |
|  | CHECKED:           |       | DATE:            |       |
|  | SCALE:             | N.T.S | SHEET            | OF 2  |
|  | DRAWING NUMBER     |       |                  | ISSUE |
|  | 346-ENG-MASTER     |       |                  | 1     |