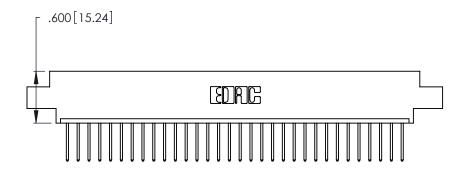

Card Slot Accepts .054 [1.37] to .070 [1.78] Thick P.C. Board .330 [8.38] Card Slot .160 [4.07] Point of Contact

- INSULATOR MATERIAL: THERMOPLASTIC POLYESTER, UL 94V-0 CONTACT MATERIAL; COPPER, NICKEL, TIN ALLOY CA-725
- CONTACT PLATING: GOLD ON THE MATING AREA, TIN-LEAD ON THE CONTACT TAILS, NICKEL UNDERPLATE

| 346/396 SERIES CARD EDGE CONNECTOR |
|------------------------------------|
| PART NUMBER: 346-032-522-607       |

**EDAC INC** TORONTO, ONTARIO CANADA

THESE DRAWINGS AND SPECIFICATIONS ARE THE PROPERTY OF EDAC INC., AND SHALL NOT BE REPRODUCED, OR COPIED OR USED AS THE BASIS FOR THE MANUFACTURE OR SALE OF APPARATUS WITHOUT WRITTEN PERMISSION.

|  | ACAD REFERENCE NO. |       | 346-ENG-MASTER   |       |
|--|--------------------|-------|------------------|-------|
|  | DRAWN:             | J.LEE | DATE: APR. 22/09 |       |
|  | CHECKED:           |       | DATE:            |       |
|  | SCALE:             | N.T.S | SHEET            | OF 2  |
|  | DRAWING NUMBER     |       |                  | ISSUE |
|  | 346-ENG-MASTER     |       |                  | 1     |