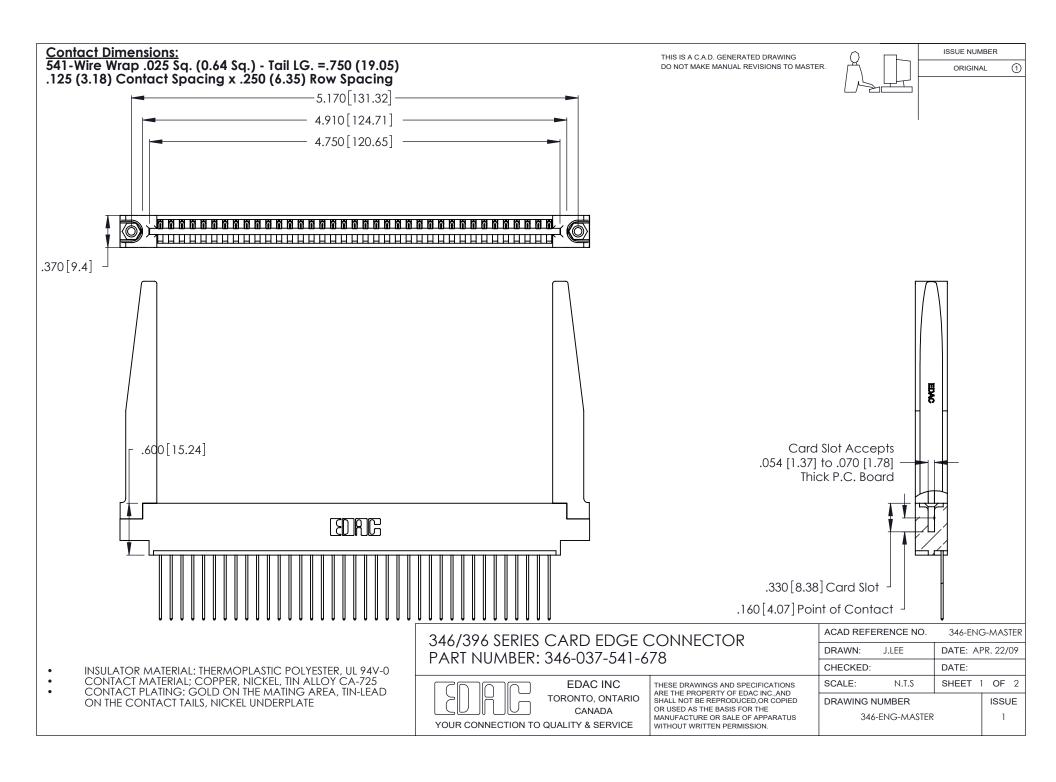

THIS IS A C.A.D. GENERATED DRAWING DO NOT MAKE MANUAL REVISIONS TO MASTER.

ISSUE NUMBER

ORIGINAL

1

**Contact Code 555** 

Contact Code 556

**Contact Code 558** 

**Contact Code 559** 

Contact Code 560

INSULATOR MATERIAL: THERMOPLASTIC POLYESTER, UL 94V-0 CONTACT MATERIAL; COPPER, NICKEL, TIN ALLOY CA-725 CONTACT PLATING: GOLD ON THE MATING AREA, TIN-LEAD

ON THE CONTACT TAILS, NICKEL UNDERPLATE

346/396 SERIES CARD EDGE CONNECTOR CONTACT CODE 555,556,558,559,560 DIMENSIONS

YOUR CONNECTION TO QUALITY & SERVICE

**EDAC INC** TORONTO, ONTARIO CANADA

THESE DRAWINGS AND SPECIFICATIONS ARE THE PROPERTY OF EDAC INC.,AND SHALL NOT BE REPRODUCED, OR COPIED OR USED AS THE BASIS FOR THE MANUFACTURE OR SALE OF APPARATUS WITHOUT WRITTEN PERMISSION.