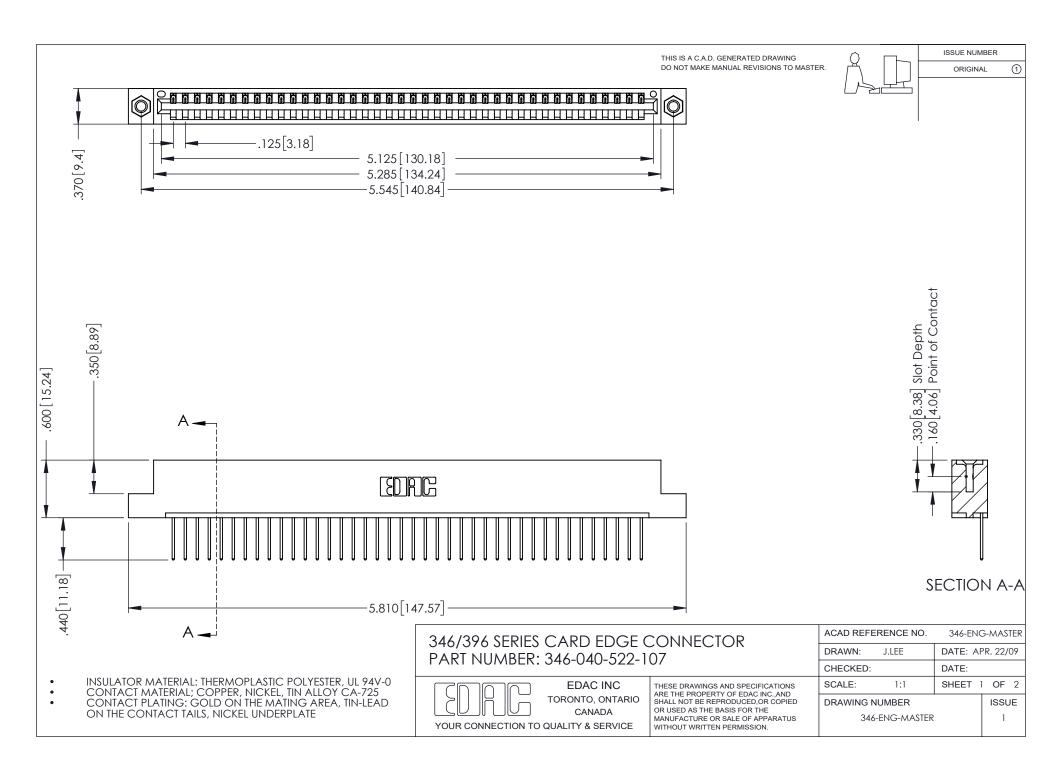

## **Contact Code 556**

INSULATOR MATERIAL: THERMOPLASTIC POLYESTER, UL 94V-0 CONTACT MATERIAL; COPPER, NICKEL, TIN ALLOY CA-725 CONTACT PLATING: GOLD ON THE MATING AREA, TIN-LEAD

ON THE CONTACT TAILS, NICKEL UNDERPLATE